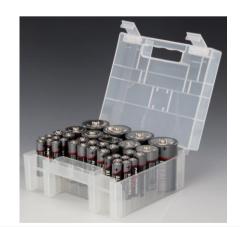

## mechanical specifications

box dimensions

weight:  $160 \pm 10 \text{ g}$ 

box can be assembled with the following battery sizes:

4 x Mono D 4 x Baby C 12 x Mignon AA 14 x Micro AAA 1 x 9V E-block

VN=WVNN.