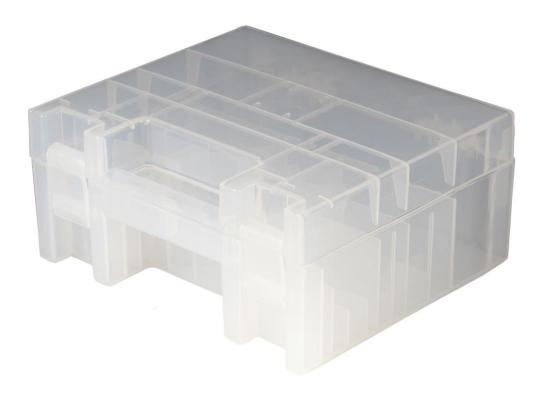

## **ANSMANN Battery Box**

housing material: plastic

## mechanical specifications

box dimensions

weight:  $160 \pm 10 \text{ g}$ 

box can be assembled with the following battery sizes:

4 x Mono D 4 x Baby C 12 x Mignon AA 14 x Micro AAA 1 x 9V E-block

VN=WVNN.