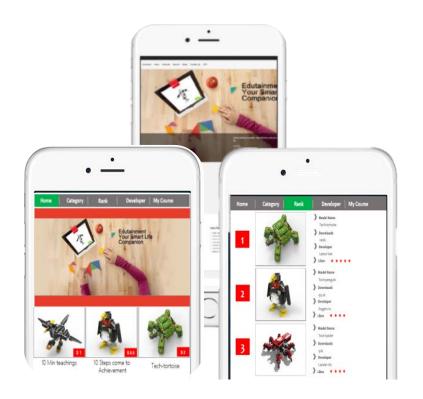

# Open Source and Sharing Platform

Jimu community enables users to share their creations, see and download what others have made.

### **Jimu Community**

Jimu Robot software is an open-source platform so new ideas are being uploaded everyday.

After you've built your amazing Jimu Robot, upload and share it with other Jimu creators all around the world. Or log-in anytime to chat about and download other Jimu creative forms or programming ideas and tutorials from the growing Jimu community.