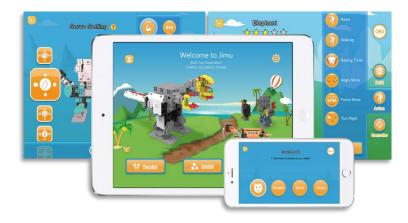

# Jimu Robot motion programming is also easy.

The intuitive programming Jimu interface makes it simple for anyone to program complicated and endless movements for your Jimu Robot to gracefully perform via a **Bluetooth connection**.

Changing to new movements is fast and fun on either your iPhone or iPad!

#### **App-based 3D dynamic**

**instructions** guide you through each step with detailed illustrations to easily build dozens of pre-designed creations or create your own!