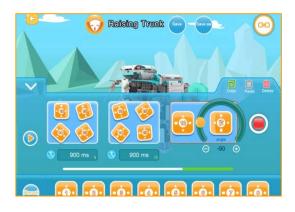

# Jimu Robot motion programming is also easy.

The intuitive programming Jimu interface makes it simple for anyone to program complicated and endless movements for your Jimu Robot to gracefully perform via a **Bluetooth connection**.

#### **RPP FUNCTION**

Record, position and playback your Jimu robot to create endless movements.