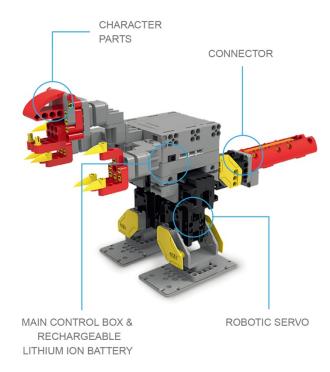

### Jimu Robot assembly is easy.

Character parts, connectors and robotic servos snap together intuitively for anyone that's used Lego or any other building block kits.