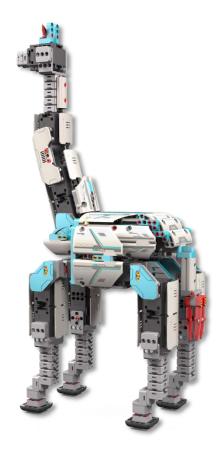

# JIMU MEANS"BUILDING BLOCKS" IN MANDARIN!

Make your imagination move with this interlocking system that connects to each other in as many ways as you can imagine and then moves to the program you create.

If you can imagine it you can make it come alive.