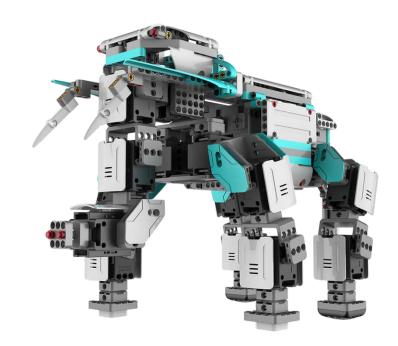

# JIMU MEANS"BUILDING BLOCKS" IN MANDARIN!

Make your imagination move with this interlocking system that connects to each other in as many ways as you can imagine and then moves to the program you create.

If you can imagine it you can make it come alive.