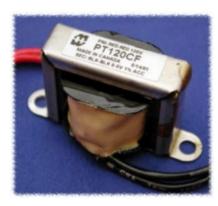

## **Features**

- Used to measure the voltage of 120 VAC systems with 5 Volt full scale A.C. voltmeters.
- 50/60 Hz. operation.
- Choice of chassis mount or P.C. board pin mount.
- High accuracy windings (1%)

|          | Nominal Line | <b>Overall Dimensions</b> |      |      | Mounting | Ship Wt. |
|----------|--------------|---------------------------|------|------|----------|----------|
| Part No. | Voltage      | н                         | D    | W    | Hole     | oz.      |
| PT120CF  | 120          | 1.25                      | 1.10 | 2.06 | 0.19     | 3.4      |
| PT120PC  | 120          | 1.40                      | 1.08 | 1.03 | n/a      | 2.1      |