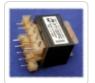

## **Features**

- Used to measure the voltage of 120 VAC systems with 5 Volt full scale A.C. voltmeters.
- 50/60 Hz. operation.
- Choice of chassis mount or P.C. board pin mount.
- High accuracy windings (1%)

|          | Nominal Line | <b>Overall Dimensions</b> |      |      | Mounting | Ship Wt. |
|----------|--------------|---------------------------|------|------|----------|----------|
| Part No. | Voltage      | н                         | D    | W    | Hole     | oz.      |
| PT120CF  | 120          | 1.25                      | 1.10 | 2.06 | 0.19     | 3.4      |
| PT120PC  | 120          | 1.40                      | 1.08 | 1.03 | n/a      | 2.1      |