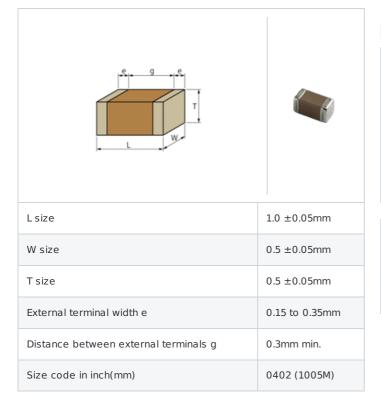

## $\label{eq:gradient} GRM1555C1H300JA01\# \quad \text{``#'' indicates a package specification code.}$













< List of part numbers with package codes > GRM1555C1H300JA01D , GRM1555C1H300JA01W , GRM1555C1H300JA01J

## Shape



## References

| Packaging | Specifications                                                       | Minimum quantity |
|-----------|----------------------------------------------------------------------|------------------|
| D         | $\phi$ 180mm Paper taping                                            | 10000            |
| J         | φ 330mm Paper taping                                                 | 50000            |
| W         | φ 180mm Paper taping (W8P1*)<br>* Width : 8mm, Pocket pitch :<br>1mm | 20000            |

| Mass (typ.)  |       |  |
|--------------|-------|--|
| 1 piece      | 1.6mg |  |
| φ 180mm Reel | 118g  |  |

## Specifications

| Capacitance                                      | 30pF ±5%    |
|--------------------------------------------------|-----------