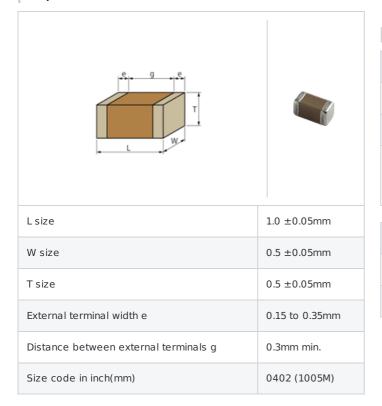

## $\label{eq:gradient} \textbf{GRM155R70J104KA01} \textit{\#"" indicates a package specification code.}$













< List of part numbers with package codes > GRM155R70J104KA01D , GRM155R70J104KA01W , GRM155R70J104KA01J

## Shape



## References

| Packaging | Specifications                                                       | Minimum quantity |
|-----------|----------------------------------------------------------------------|------------------|
| D         | $\phi$ 180mm Paper taping                                            | 10000            |
| J         | φ 330mm Paper taping                                                 | 50000            |
| W         | φ 180mm Paper taping (W8P1*)<br>* Width : 8mm, Pocket pitch :<br>1mm | 20000            |

| Mass (typ.)  |       |  |
|--------------|-------|--|
| 1 piece      | 1.6mg |  |
| φ 180mm Reel | 118g  |  |

## Specifications

| Capacitance                                      | 0.10μF ±10% |
|--------------------------------------------------|-----------