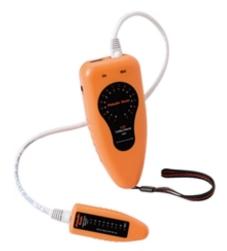

LAN CABLE-CHECK™

LAN CABLE-CHECK™

Cat No: 52046967

UPC No: 769328112023

## **Description**

• Identifies cross-over telephone connections

- · Automatically scans when cables connected and unit turned on
- Two scan speeds: fast or slow
- Maps connector and cable pin out
- Tests cables up to 1,650' or 500 m
- Also tests RJ11 connections using an RJ11 adapter (not included)
- 2, RJ45 patch cords and 9V battery included
- Contained in a durable nylon carrying case with belt loop

## **Specifications**

Includes: 2 RJ45 Patch Cords And 9 V Battery

Sub Brand : Cable-Check

• Testing Range : 1650.000 FT (500.000 MR)

Type : LAN Cable Check