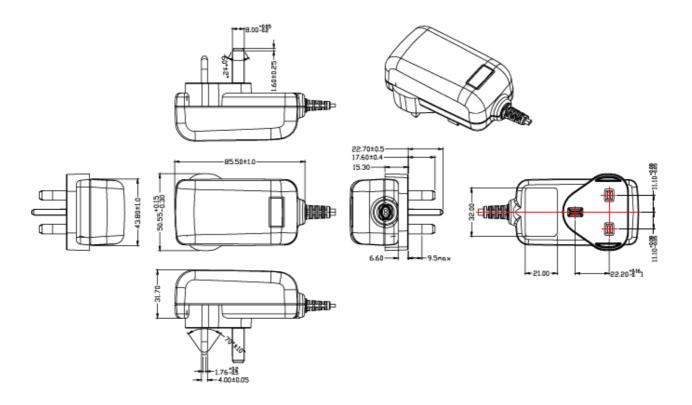

**Case Size** 85.5 x 43.8 x 31.7mm

DC Plug Micro USB

Rated Input Voltage 100-240Vac

Full Input Voltage Range 90-264Vac

Rated Frequency 50-60Hz

Full Frequency Range 47-63Hz

**Efficiency** Level VI (80.34% minimum)