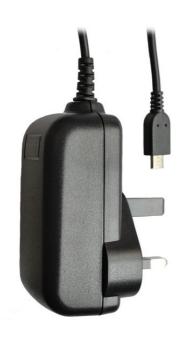

#### **UK Micro USB Power Supply - 2.5 Amp**

### Power Pax

This high power Micro USB UK Power Supply is rated to 5.1vdc 2.5 amps suitable for a wide range of applications, including powering the Raspberry PI, charging various smartphones and tablets and a wide range of other electronic devices. This unit provides a highly reliable and efficient output meeting latest ErP stage 3 ( CEC Level VI ) requirements and carries full safety approvals for its intended market. Short circuit and over current protection as standard. This micro USB power supply has M.T.B.F of 50K hours at 25 degrees C.

**Case Size** 85.5 x 43.8 x 31.7mm

DC Plug Micro USB

Rated Input Voltage 100-240Vac

Full Input Voltage Range 90-264Vac

Rated Frequency 50-60Hz

Full Frequency Range 47-63Hz

**Efficiency** Level VI (80.34% minimum)