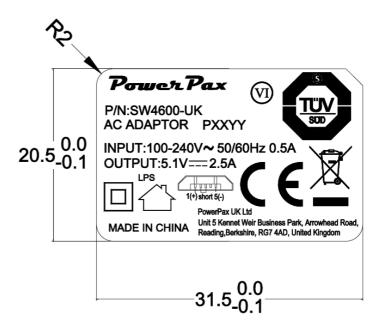

Part Numbers SW4600-UK

Output 5.1vdc 2.5A maximum

Power 12.75 Watts

**Line Reg** +/-5% at rated load

**Total Output Regulation** +/-5 % at 0—100% load

Ripple & Noise (mV p-p) 150mV P-P

**Protections** Over Current and Short Circuit

**Case Size** 85.5 x 43.8 x 31.7mm

DC Plug Micro USB

Rated Input Voltage 100-240Vac

Full Input Voltage Range 90-264Vac

Rated Frequency 50-60Hz

Full Frequency Range 47-63Hz

**Efficiency** Level VI (80.34% minimum)

Leakage Current shall not exceed 0.25mA

Input Power (max) 16.7W max

Input Current (RMS Max.) 0.5A max

**Hi-Pot Spec** 3000Vac 10mA 1 min. (I.P. to O.P.)

Output cable 1.5 Metres 20AWG 3.5Q round

**Operating Temperature** 0 to 40 degrees C

Storage Temperature -20 to 80 degrees C

Operating Humidity 10% to 90%

Safety Approvals BS EN60950-1 / CE marked

**EMC Standards** EN55022:2010 Class B

/ FCC Part B

MTBF 50K Hours at 25 degrees C

Polarity Pin 1+, Pin 5—(Pin 2 & 3 short)

MTBF 50K Hours at 25 degrees C

Plastic Case UL94V-1

Full spec sheet on this PSU is available on request. PowerPax Ltd accepts no responsibility for typographical errors in the production of this leaflet. Product specifications are subject to change without notice