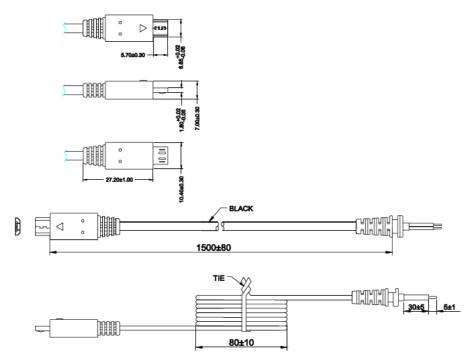

Leakage Current shall not exceed 0.25mA

Input Power (max) 16.7W max

Input Current (RMS Max.) 0.5A max

**Hi-Pot Spec** 3000Vac 10mA 1 min. (I.P. to O.P.)

Output cable 1.5 Metres 20AWG 3.5Q round

**Operating Temperature** 0 to 40 degrees C

#### PowerPax

NOTE:1.WIRE TYPE:VW-1 80°C 300V L=1500mm 1185 3.5Ø 18AWG BLACK 2.THE POLARITY:
3.PAHS REACH ROHS 1(r) along \$(x,y)\$

Full spec sheet on this PSU is available on request. PowerPax Ltd accepts no responsibility for typographical errors in the production of this leaflet. Product specifications are subject to change without notice