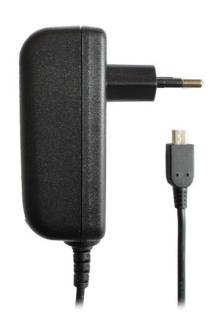

#### **Euro Micro USB Power Supply 2.5 Amp**

This high power Micro USB European Power Supply is rated to 5.1vdc

2.5 amps suitable for a wide range of applications, including powering
the Raspberry PI, charging various smartphones and tablets and a wide
range of other electronic devices. This unit provides a highly reliable
and efficient output meeting latest ErP stage 3 ( CEC Level VI )
requirements and carries full safety approvals for its intended market.
Short circuit and over current protection as standard. This micro USB
power supply has M.T.B.F of 50K hours at 25 degrees C.

### **Euro Micro USB Power Supply 2.5 Amp**