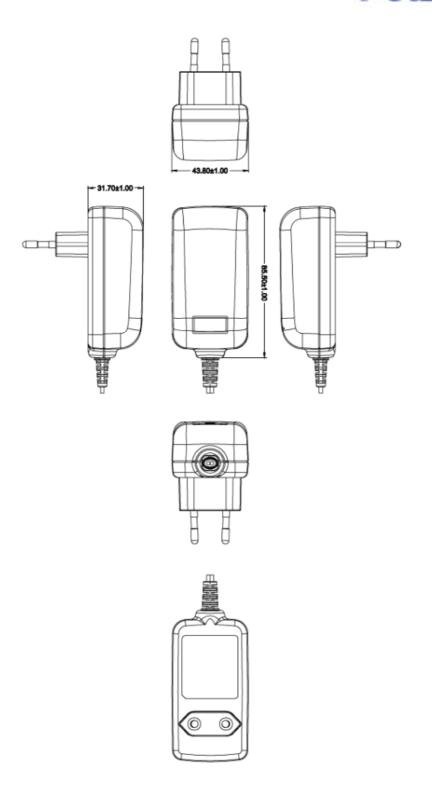

**Case Size** 85.5 x 43.8 x 31.7mm

DC Plug Micro USB

Rated Input Voltage 100-240Vac

Full Input Voltage Range 90-264Vac

Rated Frequency 50-60Hz

Full Frequency Range 47-63Hz

**Efficiency** Level VI (80.34% minimum)