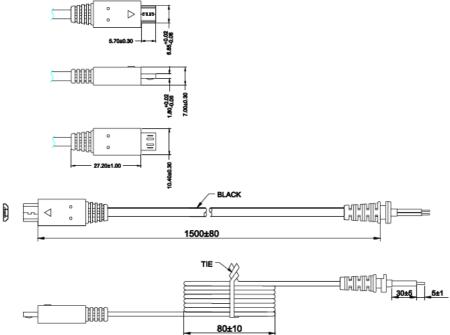

Leakage Current shall not exceed 0.25mA

Input Power (max) 16.7W max

Input Current (RMS Max.) 0.5A max

**Hi-Pot Spec** 3000Vac 10mA 1 min. (I.P. to O.P.)

Output cable 1.5 Metres 20AWG 3.5Q round

**Operating Temperature** 0 to 40 degrees C

#### Power Pax

NOTE:1.WIRE TYPE:VW-1 80°C 300V L=1500mm 1185 3.5Ø 18AWG BLACK 2.THE POLARITY:
3.PAHS REACH ROHS 1(r) Mind \$(r)

Full spec sheet on this PSU is available on request. PowerPax Ltd accepts no responsibility for typographical errors in the production of this leaflet. Product specifications are subject to change without notice