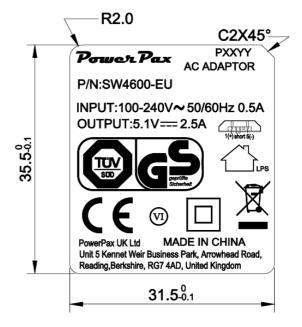

Part Numbers SW4600-EU

Output 5.1vdc 2.5A maximum

Power 12.75 Watts

**Line Reg** +/-5% at rated load

**Total Output Regulation** +/-5 % at 0—100% load

Ripple & Noise (mV p-p) 150mV P-P

**Protections** Over Current and Short Circuit

**Case Size** 85.5 x 43.8 x 31.7mm

DC Plug Micro USB

Rated Input Voltage 100-240Vac

Full Input Voltage Range 90-264Vac

Rated Frequency 50-60Hz

Full Frequency Range 47-63Hz

**Efficiency** Level VI (80.34% minimum)

Leakage Current shall not exceed 0.25mA

Input Power (max) 16.7W max

Input Current (RMS Max.) 0.5A max

**Hi-Pot Spec** 3000Vac 10mA 1 min. (I.P. to O.P.)

Output cable 1.5 Metres 20AWG 3.5Q round

**Operating Temperature** 0 to 40 degrees C

**Storage Temperature** -20 to 80 degrees C

Operating Humidity 10% to 90%

Safety Approvals BS EN60950-1 / CE marked

**EMC Standards** EN55022:2010 Class B

/ FCC Part B

MTBF 50K Hours at 25 degrees C

Polarity Pin 1+, Pin 5—(Pin 2 & 3 short)

MTBF 50K Hours at 25 degrees C

Plastic Case UL94V-1

Full spec sheet on this PSU is available on request. PowerPax Ltd accepts no responsibility for typographical errors in the production of this leaflet. Product specifications are subject to change without notice