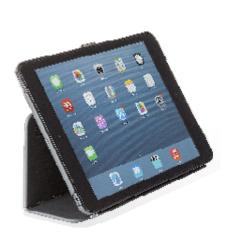

## Meet the Hardcase. Now that's function with emotion

This all-round protective unit is perfect for those that play hard and want to look good whilst doing it. It's hard on the outside (but feels good to touch) and soft on the inside, with its smooth velvet inner hugging your screen safely. With a magnetic fastener, auto on/off function and three perfect, stable viewing positions and a stable position for typing, this cover is hard to beat when you want to function with emotion.

**Key features** 

Hardshell cover 3 standing positions Magnetic closure Auto on/off function Velvet lining

**Available** 

Black

**Need more information?** 

Technical spec

Partcode TAXIPF030

Number of compartments 1