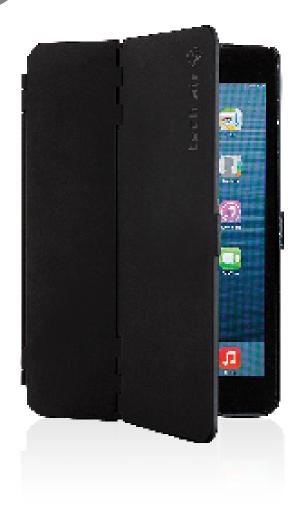

## Meet the Hardcase. Now that's function with emotion

This all-round protective unit is perfect for those that play hard and want to look good whilst doing it. It's hard on the outside (but feels good to touch) and soft on the inside, with its smooth velvet inner hugging your screen safely. With a magnetic fastener, auto on/off function and three perfect, stable viewing positions and a stable position for typing, this cover is hard to beat when you want to function with emotion.

**Key features** 

Hardshell cover 3 standing positions Magnetic closure Auto on/off function Velvet lining

**Available** 

Black

**Need more information?** 

Technical spec

Partcode TAXIPF030

Number of compartments 1