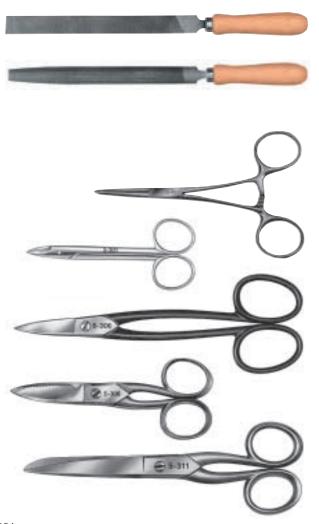

## FILES - SCISSORS

| IILLU                     |                 |                                 |                                                          |                |
|---------------------------|-----------------|---------------------------------|----------------------------------------------------------|----------------|
| No.                       | Ler<br>mm       | ngth<br>inches                  | Finish                                                   | Weight         |
| Needle f                  | <b>iles</b> wit | hout han                        | dle                                                      |                |
| 5-201                     | 140             | 5 <sup>1</sup> / <sub>2</sub> " | flat-hand                                                | 7 g            |
| 5-202                     | 140             | 5 <sup>1</sup> / <sub>2</sub> " | flat-entering                                            | 6 g            |
| 5-203                     | 140             | 5 <sup>1</sup> / <sub>2</sub> " | round                                                    | 6 g            |
| 5-204                     | 140             | 5 <sup>1</sup> / <sub>2</sub> " | half round                                               | 6 g            |
| 5-205                     | 140             | 5 <sup>1</sup> / <sub>2</sub> " | three square                                             | 6 g            |
| 5-206                     | 140             | 5 1/2"                          | square                                                   | 6 g            |
|                           | •               | set of n<br>- 5-206 in pla      | needle files<br>astic wallet                             | 47 g           |
|                           |                 |                                 |                                                          |                |
| Warding<br>overall length |                 |                                 | en handle                                                |                |
| 5-231                     | 100             | 4"                              | flat-hand                                                | 17 g           |
| 5-232                     | 100             | 4"                              | flat-entering                                            | 14 g           |
| 5-233                     | 100             | 4"                              | round                                                    | 13 g           |
| 5-234                     | 100             | 4"                              | half round                                               | 27 g           |
| 5-235                     | 100             | 4"                              | three square                                             | 18 g           |
| 5-236                     | 100             | 4"                              | square                                                   | 15 g           |
|                           | •               |                                 | varding files<br>wooden handle,                          |                |
|                           | n plastic w     |                                 | wooden nandie,                                           | 113 g          |
| Contact                   | file            |                                 |                                                          |                |
| with fine cut             | 450             | 011                             |                                                          | 0              |
| 5-261                     | 150             | 6"                              | flat-hand                                                | 9 g            |
| _                         |                 |                                 | oden handle<br>320 mm – 13 <sup>1</sup> / <sub>4</sub> " |                |
|                           |                 | 8"                              | flat-hand                                                | 140 ~          |
| 5-271<br>5-274            | 200<br>200      | 8"                              | half round                                               | 148 g<br>153 g |
| Clampin                   | _               |                                 |                                                          |                |
| made from s               | tainless st     |                                 | rated gripping jaws                                      |                |
| 5-161                     | 130             | 5 1/8"                          | polished                                                 | 20 g           |
|                           |                 |                                 | g sheet-metal and wires,                                 |                |
| jaws extreme              | ely slim, se    | errated, for p                  | recision work                                            |                |
| 5-301                     | 110             | 4 3/8"                          | nickel-plated                                            | 27 g           |
| Universa                  |                 | _                               | s                                                        |                |
| for wires and             |                 |                                 |                                                          | _              |
| 5-306                     | 180             | 7"                              | black-lacquered<br>polished head                         | 85 g           |
| Telepho                   |                 |                                 | nears                                                    |                |
| with one seri             | rated blad      | е                               |                                                          |                |
| 5-308                     | 125             | 5"                              | nickel-plated                                            | 63 g           |
| Domesti                   | c sciss         | ors                             |                                                          |                |

nickel-plated, polished

5-311

180

85 g