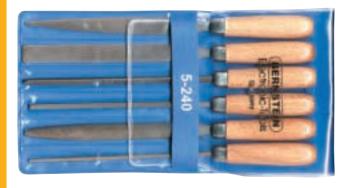

## FILES - SCISSORS

| IILLU                     |                 |                                 |                                                          |                |
|---------------------------|-----------------|---------------------------------|----------------------------------------------------------|----------------|
| No.                       | Ler<br>mm       | ngth<br>inches                  | Finish                                                   | Weight         |
| Needle f                  | <b>iles</b> wit | hout han                        | dle                                                      |                |
| 5-201                     | 140             | 5 <sup>1</sup> / <sub>2</sub> " | flat-hand                                                | 7 g            |
| 5-202                     | 140             | 5 <sup>1</sup> / <sub>2</sub> " | flat-entering                                            | 6 g            |
| 5-203                     | 140             | 5 <sup>1</sup> / <sub>2</sub> " | round                                                    | 6 g            |
| 5-204                     | 140             | 5 <sup>1</sup> / <sub>2</sub> " | half round                                               | 6 g            |
| 5-205                     | 140             | 5 <sup>1</sup> / <sub>2</sub> " | three square                                             | 6 g            |
| 5-206                     | 140             | 5 1/2"                          | square                                                   | 6 g            |
|                           | •               | set of n<br>- 5-206 in pla      | needle files<br>astic wallet                             | 47 g           |
|                           |                 |                                 |                                                          |                |
| Warding<br>overall length |                 |                                 | en handle                                                |                |
| 5-231                     | 100             | 4"                              | flat-hand                                                | 17 g           |
| 5-232                     | 100             | 4"                              | flat-entering                                            | 14 g           |
| 5-233                     | 100             | 4"                              | round                                                    | 13 g           |
| 5-234                     | 100             | 4"                              | half round                                               | 27 g           |
| 5-235                     | 100             | 4"                              | three square                                             | 18 g           |
| 5-236                     | 100             | 4"                              | square                                                   | 15 g           |
|                           | •               |                                 | varding files<br>wooden handle,                          |                |
|                           | n plastic w     |                                 | wooden nandie,                                           | 113 g          |
| Contact                   | file            |                                 |                                                          |                |
| with fine cut             | 450             | 011                             |                                                          | 0              |
| 5-261                     | 150             | 6"                              | flat-hand                                                | 9 g            |
| _                         |                 |                                 | oden handle<br>320 mm – 13 <sup>1</sup> / <sub>4</sub> " |                |
|                           |                 | 8"                              | flat-hand                                                | 140 ~          |
| 5-271<br>5-274            | 200<br>200      | 8"                              | half round                                               | 148 g<br>153 g |
| Clampin                   | _               |                                 |                                                          |                |
| made from s               | tainless st     |                                 | rated gripping jaws                                      |                |
| 5-161                     | 130             | 5 1/8"                          | polished                                                 | 20 g           |
|                           |                 |                                 | g sheet-metal and wires,                                 |                |
| jaws extreme              | ely slim, se    | errated, for p                  | recision work                                            |                |
| 5-301                     | 110             | 4 3/8"                          | nickel-plated                                            | 27 g           |
| Universa                  |                 | _                               | s                                                        |                |
| for wires and             |                 |                                 |                                                          | _              |
| 5-306                     | 180             | 7"                              | black-lacquered<br>polished head                         | 85 g           |
| Telepho                   |                 |                                 | nears                                                    |                |
| with one seri             | rated blad      | е                               |                                                          |                |
| 5-308                     | 125             | 5"                              | nickel-plated                                            | 63 g           |
| Domesti                   | c sciss         | ors                             |                                                          |                |