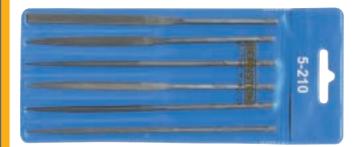

## FILES - SCISSORS

| IILLU                     |                 |                                 |                                                          |                |
|---------------------------|-----------------|---------------------------------|----------------------------------------------------------|----------------|
| No.                       | Ler<br>mm       | ngth<br>inches                  | Finish                                                   | Weight         |
| Needle f                  | <b>iles</b> wit | hout han                        | dle                                                      |                |
| 5-201                     | 140             | 5 <sup>1</sup> / <sub>2</sub> " | flat-hand                                                | 7 g            |
| 5-202                     | 140             | 5 <sup>1</sup> / <sub>2</sub> " | flat-entering                                            | 6 g            |
| 5-203                     | 140             | 5 <sup>1</sup> / <sub>2</sub> " | round                                                    | 6 g            |
| 5-204                     | 140             | 5 <sup>1</sup> / <sub>2</sub> " | half round                                               | 6 g            |
| 5-205                     | 140             | 5 <sup>1</sup> / <sub>2</sub> " | three square                                             | 6 g            |
| 5-206                     | 140             | 5 1/2"                          | square                                                   | 6 g            |
|                           | •               | set of n<br>- 5-206 in pla      | needle files<br>astic wallet                             | 47 g           |
|                           |                 |                                 |                                                          |                |
| Warding<br>overall length |                 |                                 | en handle                                                |                |
| 5-231                     | 100             | 4"                              | flat-hand                                                | 17 g           |
| 5-232                     | 100             | 4"                              | flat-entering                                            | 14 g           |
| 5-233                     | 100             | 4"                              | round                                                    | 13 g           |
| 5-234                     | 100             | 4"                              | half round                                               | 27 g           |
| 5-235                     | 100             | 4"                              | three square                                             | 18 g           |
| 5-236                     | 100             | 4"                              | square                                                   | 15 g           |
|                           | •               |                                 | varding files<br>wooden handle,                          |                |
|                           | n plastic w     |                                 | wooden nandie,                                           | 113 g          |
| Contact                   | file            |                                 |                                                          |                |
| with fine cut             | 450             | 011                             |                                                          | 0              |
| 5-261                     | 150             | 6"                              | flat-hand                                                | 9 g            |
| _                         |                 |                                 | oden handle<br>320 mm – 13 <sup>1</sup> / <sub>4</sub> " |                |
|                           |                 | 8"                              | flat-hand                                                | 140 ~          |
| 5-271<br>5-274            | 200<br>200      | 8"                              | half round                                               | 148 g<br>153 g |
| Clampin                   | _               |                                 |                                                          |                |
| made from s               | tainless st     |                                 | rated gripping jaws                                      |                |
| 5-161                     | 130             | 5 1/8"                          | polished                                                 | 20 g           |
|                           |                 |                                 | g sheet-metal and wires,                                 |                |
| jaws extreme              | ely slim, se    | errated, for p                  | recision work                                            |                |
| 5-301                     | 110             | 4 3/8"                          | nickel-plated                                            | 27 g           |
| Universa                  |                 | _                               | s                                                        |                |
| for wires and             |                 |                                 |                                                          | _              |
| 5-306                     | 180             | 7"                              | black-lacquered<br>polished head                         | 85 g           |
| Telepho                   |                 |                                 | nears                                                    |                |
| with one seri             | rated blad      | е                               |                                                          |                |
| 5-308                     | 125             | 5"                              | nickel-plated                                            | 63 g           |
| Domesti                   | c sciss         | ors                             |                                                          |                |