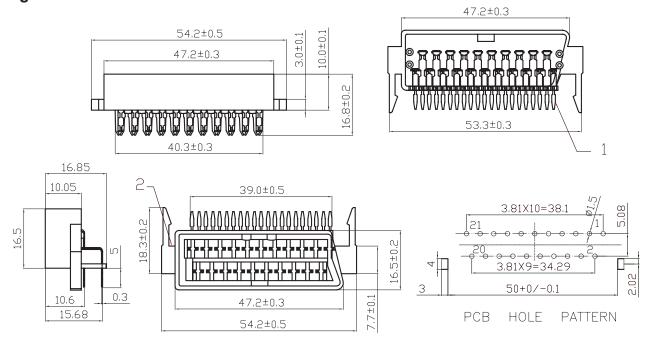

### Diagram:

Dimensions: Millimetres

#### **Part Number Table**

| Description              | Number | Designation    | Material | Part Number |
|--------------------------|--------|----------------|----------|-------------|
| Scart Socket- 90 Deg PCB | 1      | Pin            | Cu       | PSG01601    |
|                          | 2      | Plastic Handle | ABS      |             |