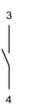

## EAO – Your Expert Partner for **Human Machine Interfaces**

### 84-8716.6620 - Switching element Halo Compact

### 84-8716.6620 - Switching element Halo Compact



Attention: The preview is based on a sample product. This can differ from your current configuration.

#### **Other Attributes**

Weight 0.013 kg

### **Connection Method**

Terminal Solder/Plug-in 2.8 x 0.8 mm

### **Switching element**

Switching system Short-travel element

Contacts 1 NO Switching current 0.1 A

Contact material gold-plated silver

#### Illumination

LED colour blue

eao 🔳

# EAO – Your Expert Partner for **Human Machine Interfaces**

### 84-8716.6620 - Switching element Halo Compact

### **Dimensions**



### Wiring diagram



### **Component layout**



### Legend

Contacts: NO = Normally open

eao 🔳