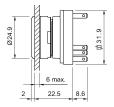

## EAO – Your Expert Partner for **Human Machine Interfaces**

### 84-8716.6620 - Switching element Halo Compact

### 84-8716.6620 - Switching element Halo Compact



Attention: The preview is based on a sample product. This can differ from your current configuration.

#### **Other Attributes**

Weight 0.013 kg

### **Connection Method**

Terminal Solder/Plug-in 2.8 x 0.8 mm

### **Switching element**

Switching system Short-travel element

Contacts 1 NO Switching current 0.1 A

Contact material gold-plated silver

#### Illumination

LED colour blue

eao 🔳

# EAO – Your Expert Partner for **Human Machine Interfaces**

### 84-8716.6620 - Switching element Halo Compact

### **Dimensions**



### Wiring diagram



### **Component layout**



### Legend

Contacts: NO = Normally open

eao 🔳