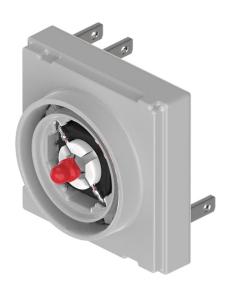

### 84-8716.6620 - Switching element Halo Compact

Attention: The preview is based on a sample product. This can differ from your current configuration.