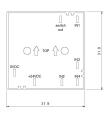

## EAO – Your Expert Partner for **Human Machine Interfaces**

### 84-8716.6620 - Switching element Halo Compact

### 84-8716.6620 - Switching element Halo Compact



Attention: The preview is based on a sample product. This can differ from your current configuration.

#### **Other Attributes**

Weight 0.013 kg

### **Connection Method**

Terminal Solder/Plug-in 2.8 x 0.8 mm

### **Switching element**

Switching system Short-travel element

Contacts 1 NO Switching current 0.1 A

Contact material gold-plated silver

#### Illumination

LED colour blue

eao 🔳

# EAO – Your Expert Partner for **Human Machine Interfaces**

### 84-8716.6620 - Switching element Halo Compact

### **Dimensions**



### Wiring diagram



### **Component layout**



### Legend

Contacts: NO = Normally open

eao 🔳