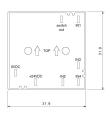

## EAO – Your Expert Partner for **Human Machine Interfaces**

### 84-8716.8620 - Switching element Halo Compact

### 84-8716.8620 - Switching element Halo Compact



Attention: The preview is based on a sample product. This can differ from your current configuration.

### **Other Attributes**

Weight 0.013 kg

### **Connection Method**

Terminal Solder/Plug-in 2.8 x 0.8 mm

### Switching element

Switching system Short-travel element

Contacts 1 NO Switching current 0.1 A

Contact material gold-plated silver

#### Illumination

LED colour Bi-colour LED red/green

eao 🔳

# EAO – Your Expert Partner for **Human Machine Interfaces**

## 84-8716.8620 - Switching element Halo Compact

### **Dimensions**



### Wiring diagram



### **Component layout**



### Legend

Contacts: NO = Normally open

eao 🔳