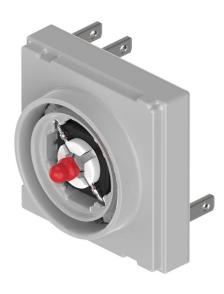

### 84-8716.8620 - Switching element Halo Compact

Attention: The preview is based on a sample product. This can differ from your current configuration.

### Switching element

Switching system Short-travel element

Contacts 1 NO Switching current 0.1 A

Contact material gold-plated silver

#### Illumination

LED colour Bi-colour LED red/green

eao 🔳