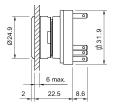

## EAO – Your Expert Partner for **Human Machine Interfaces**

### 84-8716.8620 - Switching element Halo Compact

### 84-8716.8620 - Switching element Halo Compact



Attention: The preview is based on a sample product. This can differ from your current configuration.

### **Other Attributes**

Weight 0.013 kg

### **Connection Method**

Terminal Solder/Plug-in 2.8 x 0.8 mm

### Switching element

Switching system Short-travel element

Contacts 1 NO Switching current 0.1 A

Contact material gold-plated silver

#### Illumination

LED colour Bi-colour LED red/green

eao 🔳

# EAO – Your Expert Partner for **Human Machine Interfaces**

## 84-8716.8620 - Switching element Halo Compact

### **Dimensions**



### Wiring diagram



### **Component layout**



### Legend

Contacts: NO = Normally open

eao 🔳