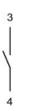

## EAO – Your Expert Partner for **Human Machine Interfaces**

### 84-8716.8620 - Switching element Halo Compact

### 84-8716.8620 - Switching element Halo Compact



Attention: The preview is based on a sample product. This can differ from your current configuration.

### **Other Attributes**

Weight 0.013 kg

### **Connection Method**

Terminal Solder/Plug-in 2.8 x 0.8 mm

### Switching element

Switching system Short-travel element

Contacts 1 NO Switching current 0.1 A

Contact material gold-plated silver

#### Illumination

LED colour Bi-colour LED red/green

eao 🔳

# EAO – Your Expert Partner for **Human Machine Interfaces**

## 84-8716.8620 - Switching element Halo Compact

### **Dimensions**



### Wiring diagram



### **Component layout**



### Legend

Contacts: NO = Normally open

eao 🔳