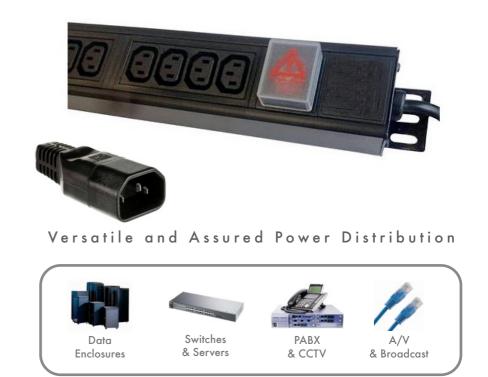

## Distributed Power With Assured Protection

Looking for a more specialised, higher density Power Distribution Unit (PDU) to provide power to a wide variety of devices?

The new LMS Data **PDU-16WS-V-IEC-IEC** is a high-density, vertical placement PDU which features 16 standard IEC-C13 socketed outlets to provide power to networking, data centre, PBX and broadcast level power devices within the data cabinet enclosure.

Vertical placement within almost any type of tall, floor standing server, telecom or shared-services enclosure is assured via various mounting options built into the design itself.

Coupled with a long-life, illuminated I/O Switch, certified power sockets together with a generous length power cord to the attached IEC-C14 power input plug.

Lightweight, vertical design with mount brackets

Ideal for vertical placement in data or server enclosures

Ideal for LAN, audio-visual, PBX, VoIP and CCTV applications

\* Design for illustrative use only