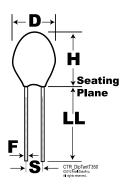

KEMET Part Number: T350G106K035AT

## Capacitor, Tantalum, General Purpose Radial Conformal (Dipped), 10 uF, +/-10% Tol, 35 V, Lead Spacing=2.54 mm

| Dimensions (mm) |           |           |  |
|-----------------|-----------|-----------|--|
| Symbol          | Dimension | Tolerance |  |
| D               | 6.3       |           |  |
| Н               | 10.2      |           |  |
| F               | 0.5       | +/-0.05   |  |
| S               | 2.54      | +/-0.38   |  |
| LL              | 12.7      | +/-1.26   |  |