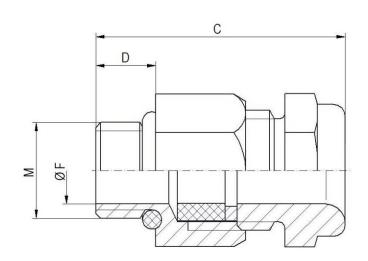

#### Components:

Gland body Brass, nickel-plated

Pressure screw Brass, nickel-plated

Pressure washer Brass, nickel-plated

Sealing ring CR (ozone- and UV-resistant)

O-ring NBR (ozone- and UV-resistant)

#### **Technical features:**

Connecting thread M6x1 and M8x1

Protection class IP68 - 2 bar, test acc. to EN 60529

Temperature range -20 °C up to +100 °C

Norm references:

For more information please see our current catalogue.

# DATA SHEET 52001860 SKINDICHT® MINI valid from: 27.11.2015

| М    | SW<br>[mm] | C [mm] |      | D    | Ø F [mm]       | Article No. |
|------|------------|--------|------|------|----------------|-------------|
|      |            | min.   | max. | [mm] | Clamping range | Article No. |
| M6x1 | 9          | 16,7   | 19,7 | 5    | 2 - 3          | 52001860    |
| M8x1 | 11         | 17,2   | 20,5 | 5    | 3,5 – 5,5      | 52001880    |