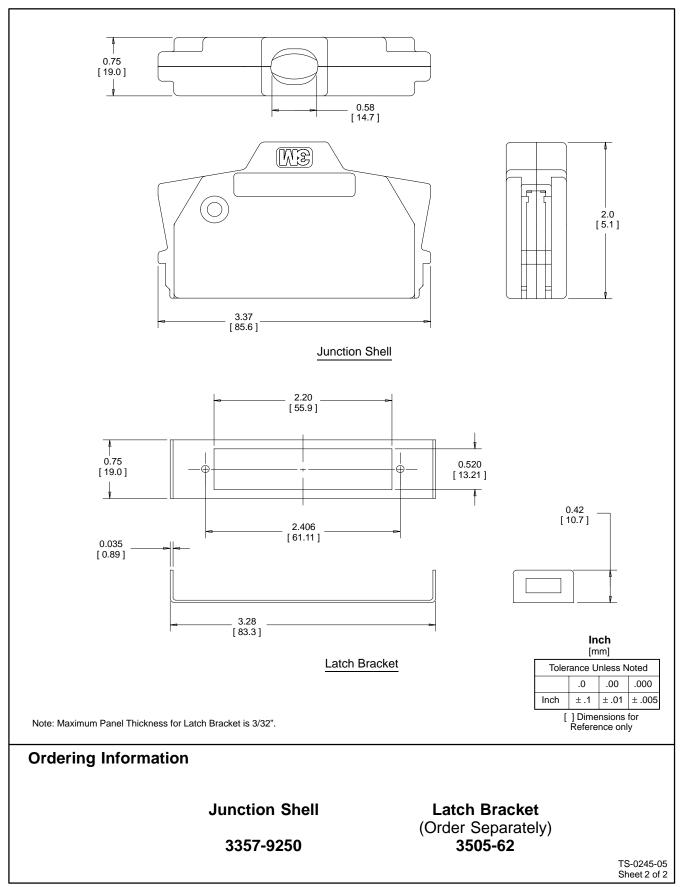

#### **Junction Shell Kit**

Hardware Included: (2) Shell Halves - Die Cast Aluminum Alloy, Clear Chromate
(2) 8 × 32 × 3/8 - Steel, Zinc
(2) Latch - Stainless Steel
(1) Tape Strip

#### Latch Bracket Kit

Hardware Included: (1) Bracket - Stainless Steel

- (1) Bracket Stanless Steel (2) Screws  $#4-40 \times 7/16$  - Steel, Zinc
- (6) Flat Washers Steel, Zinc
- (2) Spring Washers Steel, Zinc