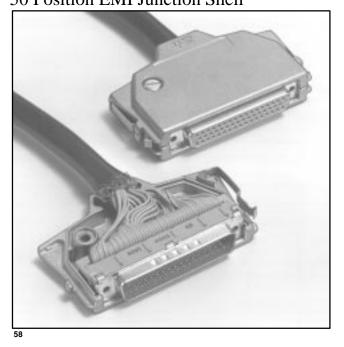

# D Sub Connectors 50 Position EMI Junction Shell

- Cast aluminum shell provides EMI/ESD protection
- Spring latch allows positive, quick and easy connect and disconnect
- Strain relief compensates for various round cable outside diameters
- Nickel plating provides attractive and corrosion-resistant features

## D Sub Connectors 50 Position EMI Junction Shell