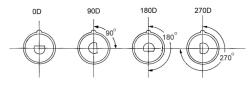

## **Specifications:**

| : Round with Indicator Line  |
|------------------------------|
| : 6mm                        |
| : 13.2mm                     |
| : Round                      |
| : Rubber with Plastic Insert |
|                              |



Dimensions : Millimetres Tolerance ±0.2mm

## The bottom of the knob:



## **Part Number Table**

| Description                                    | Line Colour | Part Number |
|------------------------------------------------|-------------|-------------|
| Knob, 13.2mm, Grey, Rubber with Plastic Insert | Black       | CR-R4-6     |

Important Notice : This data sheet and its contents (the "Information") belong to the members of the Premier Farnell group of companies (the "Group") or are licensed to it. No licence is granted for the use of it other than for information purposes in connection with the products to which it relates. No licence of any intellectual property rights is granted. The Information is subject to change without notice and replaces all data sheets previously supplied. The Information supplied is believed to be accurate but the Group assum