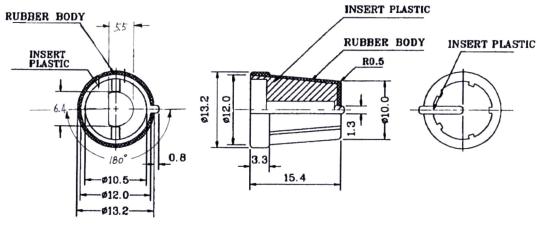

## **Specifications:**

| : Round with Indicator Line  |
|------------------------------|
| : 6mm                        |
| : 13.2mm                     |
| : Round                      |
| : Rubber with Plastic Insert |
|                              |

Dimensions : Millimetres Tolerance ±0.2mm

## **Part Number Table**

| Description                                    | Line Colour | Part Number |
|------------------------------------------------|-------------|-------------|
| Knob, 13.2mm, Grey, Rubber with Plastic Insert | Black       | CR-R4-6     |