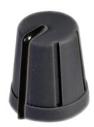

## **Specifications:**

| : Round with Indicator Line  |
|------------------------------|
| : 6mm                        |
| : 13.2mm                     |
| : Round                      |
| : Rubber with Plastic Insert |
|                              |