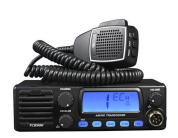

## TTI TCB900 MULTI STANDARD 12/24V MOBILE CB RADIO WITH FRONT SPEAKER

TTI TCB-900 CB radio with an integral front speaker to give outstanding performance with clear and crisp audio.

The TCB-900 also has a very short back making it easy to fit in apertures of limited size and also includes a three colour selectable LCD display.

## **MAIN FEATURES**

- \* 4W output power \* Front mounted speaker \* Short body

- \* Multi-colour backlighting \* Multiple bands for most EU countries
- \* DSS (Dynamic Squelch System) \* Emergency Channel (9/19)
- \* AM/FM Operation (subject to country regulation)
- \* Dimension (W x H x L): 170 x 51 x 94mm \* Weight: 978.5g

## **TECHNICAL SPECIFICATIONS**

- \* 6 Pin plug in microphone \* Adjustable squelch