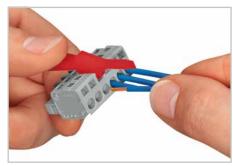

e and female connectors equipped with CAGE CLAMP®







| Operating tool, 5/5.08 mm and 7.5/7.62 mm pin spacing |
|-------------------------------------------------------|
|                                                       |
| 100 (4 x 25) white <b>231-159</b> 100 (4 x 25)        |
| 100 (4 x 25) red <b>231-231</b> 100 (4 x 25)          |
|                                                       |
|                                                       |
|                                                       |
|                                                       |



Inserting conductors via operating tool.



Inserting conductors via operating lever.



Inserting conductors – Operation parallel to conductor entry.



Not suitable for panel mounting with angled female connectors.



Inserting conductors - Operation perpendicular to conductor entry.