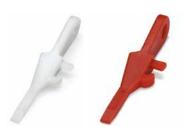

## Operating tools

for male and female connectors equipped with CAGE CLAMP®

| Operating tool, 5/5.08 mm and 7.5/7.62 mm pin spacing |
|-------------------------------------------------------|
|                                                       |
| 100 (4 x 25) white <b>231-159</b> 100 (4 x 25)        |
| 100 (4 x 25) red <b>231-231</b> 100 (4 x 25)          |
|                                                       |
|                                                       |
|                                                       |
|                                                       |

Inserting conductors via operating tool.

Inserting conductors via operating lever.

Inserting conductors – Operation parallel to conductor entry.

Not suitable for panel mounting with angled female connectors.