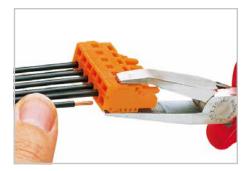

Inserting conductors via operating tool.

Inserting conductors via operating lever.

Inserting conductors – Operation parallel to conductor entry.

Not suitable for panel mounting with angled female connectors.