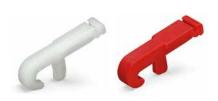

## **Operating levers**

for male and female connectors equipped with CAGE CLAMP®

Inserting conductors - Operation perpendicular to conductor entry.