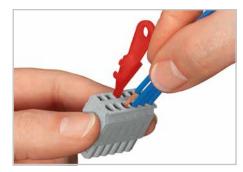

Inserting conductors via operating tool.

Inserting conductors via operating lever.

Inserting conductors – Operation parallel to conductor entry.

Not suitable for panel mounting with angled female connectors.