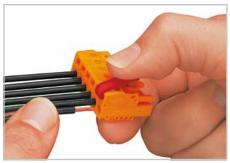

Inserting conductors via operating tool.

Inserting conductors via operating lever.

Inserting conductors – Operation parallel to conductor entry.

Not suitable for panel mounting with angled female connectors.