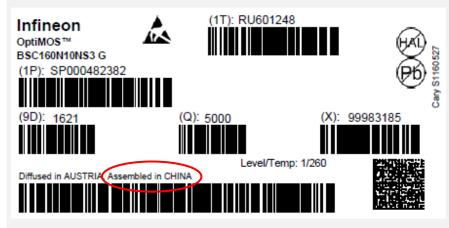

#### **External traceability**

- Country of Assembly on Barcode Product Label (BPL) and marking on device

infineon