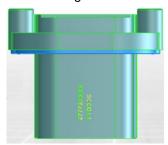

### After Change

MX150 2X6 manual line converting to semi-auto line. There don't affect the fit, form or function.

Only change the laser mark from row to column.