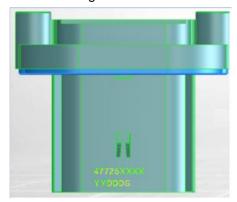

### Before Change

### After Change

MX150 2X6 manual line converting to semi-auto line. There don't affect the fit, form or function.

Only change the laser mark from row to column.