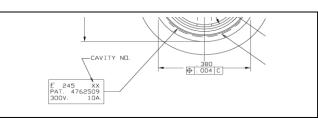

This is a 60-day PCN

Littelfuse Product Management would like to inform you that the legend of "250 V" to "300 V" from the holder's plastic body of the 245 Series will be changed in order to be compliant with our specifications.

## 245 Series - New version

Affected part numbers are:

 02450001H
 02450002H

 02450001HX010
 02450002HX010

 02450001HX020
 02450002X

 02450001X
 02450002XXL

02450002XXLN 02450002XXN

There are no changes in form, fit, function, or materials to our part. Current ratings for all other approving agencies remain unchanged: