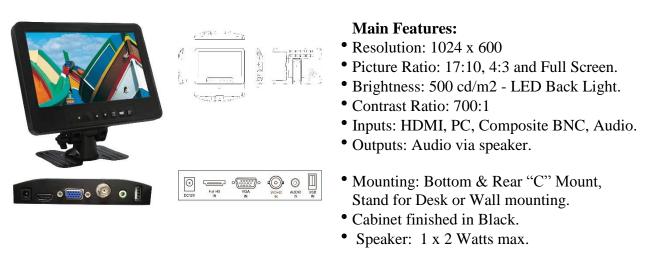

## LCD COLOUR MONITOR Model No. L80AP

8.0" TFT LCD Colour Video Monitor with LED Back Light, Stylish Slim Line Cabinet. HDMI, PC, Composite Video with BNC connector, Audio In and Out via speaker. I/R Remote control. Full OSD. 12volts. Low current operation. Auto start when Power connected to remembered input. Full Screen mode converts 4:3 to full screen image. Optional: Sun Visor.

The L80AP is a stylish wide screen monitor with an LED Backlit panel coupled with a high Contrast ratio gives crystal clear images with pure colour definition and depth of field! Boasting HDMI, PC, Composite video via BNC and Audio In/Out via speakers this is truly a versatile monitor for a variety of applications. Mounting options include a Desk Stand and Wall mounting via a bottom and rear 'C' Mount. Infra- Red Remote control included. The L80AP is encased in a smart slim line and durable cabinet making it the "go to" 8" monitor for a variety of applications.

## **SPECIFICATIONS:**

- Active area: 176.64 x 99.36 (WxH)mm. 16.2M Colours. PAL and NTSC Auto.
- Response Time: 10/20ms (Tr/Tf). Viewing angle: Left/Right: 75°, Up 70° Down 75°.
- Controls/Indicators: I/R sensor, On LED, Power, Up, Down, Select, Menu, Source.
- Power Source: 12V DC, 0.67 Amp, 8 Watts approx. AC Adaptor: 100-240V 50/60Hz 1Amp.
- Dimensions: 210 x 151 x 35.6 Carton: 265 x 80 x 260 (WxHxD)mm.
- Weight: Unit: 0.52 Kgms, Carton: 1.2 Kgms. Temp: Operation: 0~40°C.

**Connections:** HDMI Input: HDMI Socket, PC: 15 pin Sub-D socket. Composite Video In: BNC. Audio L & R In: 3.5mm stereo jack socket. (Audio Lead: 3.5mm Stereo Jack plug to BNC x 2 sockets). USB: For Service use only. DC input: 2.1mm socket.

**Standard accessories:** AC adapter, I/R Remote Control, Audio Lead. Desk/Wall stand. **Optional:** Sun Visor or VESA 75mm Plate.

• All information correct at time of going to press. Design and specification are subject to change without prior notice. E&EO