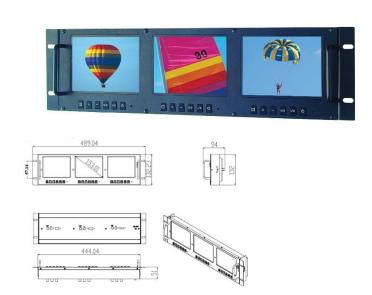

## LCD COLOUR MONITOR Model No. LRM6531

3 Monitors x 5.6" TFT LCD with Colour Digital LED Backlight Panel, PC, Composite Video BNC with Loop through - Metal Cased in 19" Rack Mounting. Other sizes available.

The LRM6531 offers 3 Monitors of 5.6" TFT LCD in one rugged 19" rack mounting 3U high. With Digital panel, Active Matrix technology and LED Backlight it offers a superb sharp and high contrast images. Individual On/Off switch and Full OSD with Hot keys. PC and Composite Video input and outputs (loop through). 12volt operation via single power source. With universal application potential, the unit is ideal for surveillance systems, monitoring systems and multimedia video applications.

## **SPECIFICATIONS:**

- Active area: 112.896 x 84.672 (WxH)mm. 16.2M Colours. PAL and NTSC Auto.
- Response Time: 10/15ms (Tr / Tf). Viewing angle: Left/Right: 70°, Up: 50°. Down: 70°.
- Controls: Menu, +, -, Up/Down image reverse, Video 1/2, On/Off, with On LED.
- Dot Pitch: 0.0525 x 0.1575 (WxH)mm.
- Power Source: 12 VDC, 660mA, 21Watts approx. AC Adaptor:100-240V 50/60Hz 1.5Amps.
- Dimensions: 489 x 132.23 x 66. 19" Rack by 3U High. Carton: 510 x 215 x 180. (WxHxD)mm.
- Weight: Unit: 2.3 Kgms, Carton: 3.35 Kgms. Temp: Operation: -10°C~60°C, Storage: -20~ 70°.