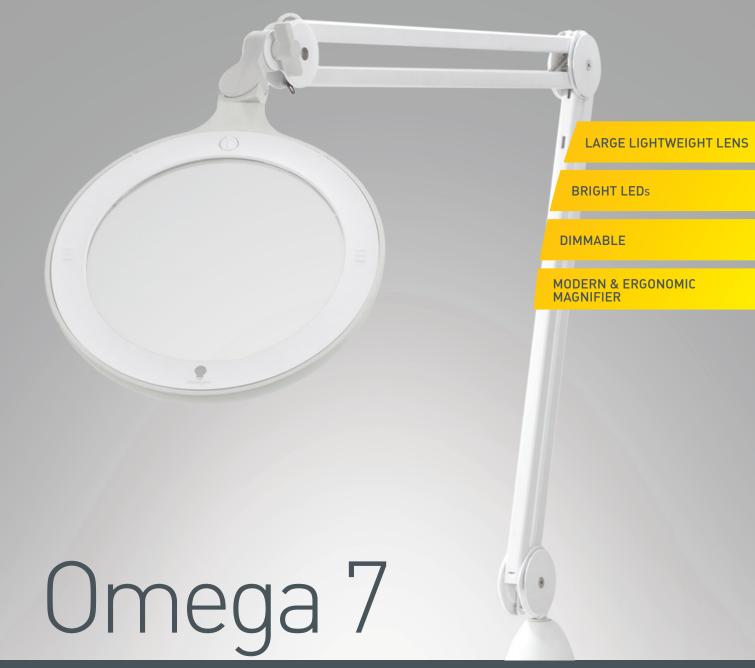

# **MAGNIFIER**

The Omega 7 Magnifier is a modern, ergonomically designed magnifying lamp. It has a large 17.5cm (7") diameter, 3 diopter (1.75X), lightweight acrylic lens and high power LEDs with 2 brigthness levels for clear viewing. The internal spring arm allows accurate positioning. An optional 13cm (5") diameter, 5 diopter (2.25X) lens and a 12 diopter (4.0X) swing arm lens are available

# Omega 7 Magnifier

- \* 60 premium daylight LEDs with 2 brightness levels
- 🖈 Large 17.5cm (7"), 3D (1.75X) light weight lens
- ★ Effortless free-motion arm & head joint with wing nut - holds any position
- ★ Unique quick change lens mechanism - no tools required
- Heavy duty arm with reinforced joints