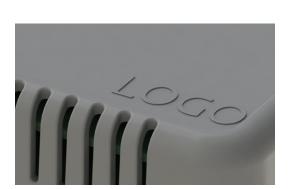

## **Room Sensor Enclosure**

Room Sensor style enclosures designed for wall mount applications.

- · Moulded in ABS UL94-V0
- · Front and back clip together (tool required for disassembly once wall mounted)
- Internal PCB Mount pillars moulded into the front and back sections of the housing
- Internal clips for snap-in PCB
- · Recessed front face for overlay
- · Recessed rear face for additional labelling
- Plain and Vented versions available
- · Rear knockout for cable entry (20mm dia)
- Multiple mounting options, including single gang UK plug back box mount points
- Option for custom embossing on the front face