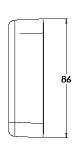

## **Room Sensor Enclosure**

Room Sensor style enclosures designed for wall mount applications.

- · Moulded in ABS UL94-V0
- · Front and back clip together (tool required for disassembly once wall mounted)
- Internal PCB Mount pillars moulded into the front and back sections of the housing
- Internal clips for snap-in PCB
- · Recessed front face for overlay
- · Recessed rear face for additional labelling
- Plain and Vented versions available
- · Rear knockout for cable entry (20mm dia)
- Multiple mounting options, including single gang UK plug back box mount points
- Option for custom embossing on the front face

Standard unit includes

Materials

| TYPE NO.  | DESCRIPTION                       |
|-----------|-----------------------------------|
| CBRS01SWH | Room Sensor, Size 1, Solid, White |
| CBRS01VWH | Room Sensor, Size 1, Vented White |