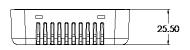

## **Room Sensor Enclosure**

Room Sensor style enclosures designed for wall mount applications.

- · Moulded in ABS UL94-V0
- · Front and back clip together (tool required for disassembly once wall mounted)
- Internal PCB Mount pillars moulded into the front and back sections of the housing
- Internal clips for snap-in PCB
- · Recessed front face for overlay
- · Recessed rear face for additional labelling
- Plain and Vented versions available
- · Rear knockout for cable entry (20mm dia)
- Multiple mounting options, including single gang UK plug back box mount points
- Option for custom embossing on the front face

Standard unit includes

Materials

| TYPE NO.  | DESCRIPTION                       |
|-----------|-----------------------------------|
| CBRS01SWH | Room Sensor, Size 1, Solid, White |
| CBRS01VWH | Room Sensor, Size 1, Vented White |