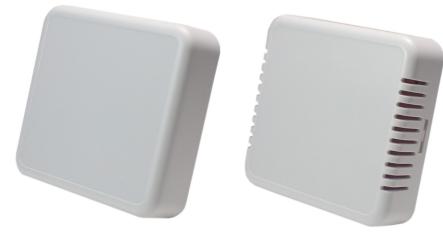

## **Room Sensor Enclosure**

Room Sensor style enclosures designed for wall mount applications.

- · Moulded in ABS UL94-V0
- · Front and back clip together (tool required for disassembly once wall mounted)
- Internal PCB Mount pillars moulded into the front and back sections of the housing
- Internal clips for snap-in PCB
- · Recessed front face for overlay
- · Recessed rear face for additional labelling
- Plain and Vented versions available
- · Rear knockout for cable entry (20mm dia)
- Multiple mounting options, including single gang UK plug back box mount points
- Option for custom embossing on the front face

Standard unit includes

Materials

| TYPE NO.  | DESCRIPTION                       |
|-----------|-----------------------------------|
| CBRS01SWH | Room Sensor, Size 1, Solid, White |
| CBRS01VWH | Room Sensor, Size 1, Vented White |