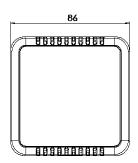

## **Room Sensor Enclosure**

Room Sensor style enclosures designed for wall mount applications.

- · Moulded in ABS UL94-V0
- · Front and back clip together (tool required for disassembly once wall mounted)
- Internal PCB Mount pillars moulded into the front and back sections of the housing
- Internal clips for snap-in PCB
- · Recessed front face for overlay
- · Recessed rear face for additional labelling
- Plain and Vented versions available
- · Rear knockout for cable entry (20mm dia)
- Multiple mounting options, including single gang UK plug back box mount points
- Option for custom embossing on the front face

Standard unit includes

Materials

| TYPE NO.  | DESCRIPTION                       |
|-----------|-----------------------------------|
| CBRS01SWH | Room Sensor, Size 1, Solid, White |
| CBRS01VWH | Room Sensor, Size 1, Vented White |