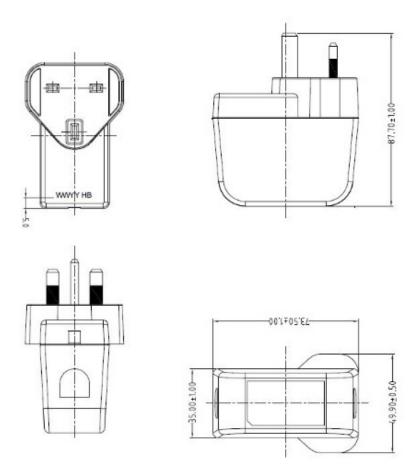

| Output Characteristics   |                                                                             |  |
|--------------------------|-----------------------------------------------------------------------------|--|
| Part Number              | T6159ST                                                                     |  |
| Voltage                  | 12V                                                                         |  |
| Current Max.             | 2A                                                                          |  |
| Current Min.             | 0A                                                                          |  |
| Power (watts)            | 24W                                                                         |  |
| Line Regulation          | +/- 2%                                                                      |  |
| Ripple Voltage           | 300mV p-p MAX                                                               |  |
| Protections              | Over Current Protection, Short Circuit Protection, Over Voltage Protection, |  |
| Case Size (See below) mm | 73.5(L)mm x 49.9(W)mm x 87.7(H)mm                                           |  |
| Weight (approx.)         | 156g                                                                        |  |
| DC Cord                  | 1.5m                                                                        |  |

# **Drawings:**