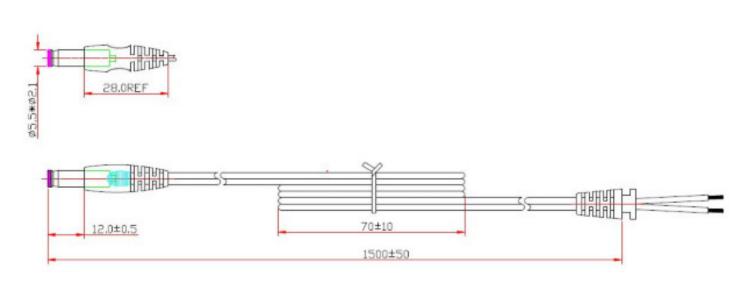

| Output Characteristics   |                                                                             |  |
|--------------------------|-----------------------------------------------------------------------------|--|
| Part Number              | T6159ST                                                                     |  |
| Voltage                  | 12V                                                                         |  |
| Current Max.             | 2A                                                                          |  |
| Current Min.             | 0A                                                                          |  |
| Power (watts)            | 24W                                                                         |  |
| Line Regulation          | +/- 2%                                                                      |  |
| Ripple Voltage           | 300mV p-p MAX                                                               |  |
| Protections              | Over Current Protection, Short Circuit Protection, Over Voltage Protection, |  |
| Case Size (See below) mm | 73.5(L)mm x 49.9(W)mm x 87.7(H)mm                                           |  |
| Weight (approx.)         | 156g                                                                        |  |
| DC Cord                  | 1.5m                                                                        |  |

# **Drawings:**