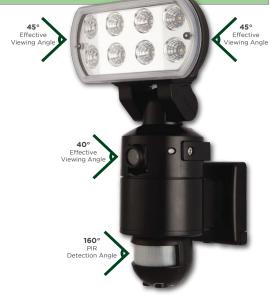

# **SPECIFICATION**

PIR detection angle 160 Deg and detection range up to 10M

Records 20 seconds image recording for image stream: 15fps at 1280X720P Pixels

Built in SD card slot for SD memory card

SD card slot for additional storage, max memory size up to 32G

SD card spec.: FAT16(SD)/ FAT32(SDHC)

Automatic exposure control, white bal

Auto Date & Time stamp

Effective viewing angle:40 deg

Effective viewing distance: 8M

Image format: JPEG AVI File

Rating AC 220V -240V ~50Hz