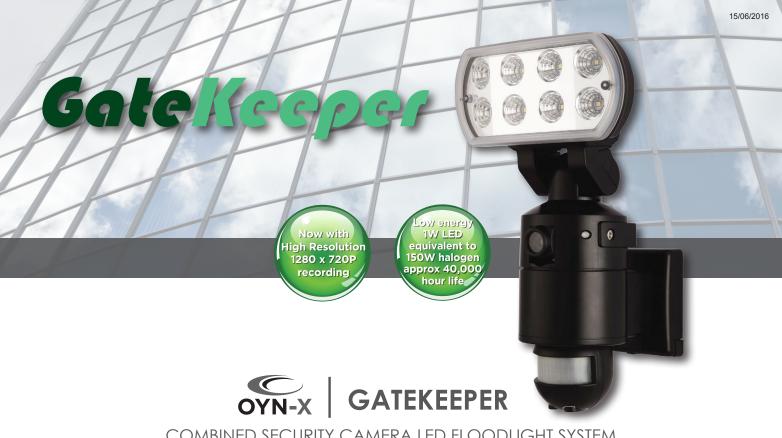

# COMBINED SECURITY CAMERA LED FLOODLIGHT SYSTEM

### **FEATURES:**

- **•**DETECT THE INTRUDER
- •FLOODLIGHT THE AREA
- INITIATE A VIDEO RECORDING
- **DELIVER AN AUDIBLE WARNING**