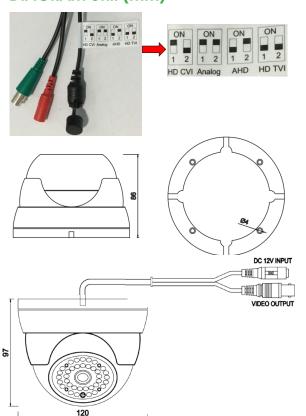

## **DIAGRAM Unit (mm)**

| SPECIFICATION           | 4X-EYE-VG36/VW36/VB36                                 |
|-------------------------|-------------------------------------------------------|
| CAMERA                  |                                                       |
| Image Sensor            | 1/2.7" 1080P Full HD digital image sensor             |
| Signal System           | PAL/NTSC                                              |
| Active Pixels           | 1928(H) × 1088(V)                                     |
| Lens                    | 2.8 – 12mm 2.4MP Varifocal Lens                       |
| Angle of View           | H:97°                                                 |
| Horizontal Resolution   | 1080P                                                 |
| S/N Radio               | >50 dB ( AGC off )                                    |
| Min Illumination        | 0 Lux (IR ON - IR-cut technology)                     |
| S/N Ratio               | ≥50db (AGC OFF)                                       |
| Menu                    | UTC Control                                           |
| Language                | ENG/CHN/ITA/SPA                                       |
| Auto Electronic Shutter | PAL:1/50 - 1/100,000 sec<br>NTSC:1/60 - 1/100,000 sec |
| DNR                     | 0-15                                                  |
| D-WDR                   | ON/OFF                                                |
| Auto Gain Control       | Built-in                                              |
| Video Output            | AHD / TVI / CVI / CVBS<br>Factory default is AHD      |
| Power Supply            | DC12V±10%                                             |
| Current Consumption     | 90 mA (IR OFF), 330 mA (IR ON)                        |
| IR Led                  | 36 pcs                                                |
| IR Distance in Effect   | Up to 30M                                             |
| IP Rating               | IP66                                                  |
| Storage Temperature     | -50°C ~+90°C                                          |
| Operating Temperature   | -30°C ~+70°C                                          |
| Dimension               | Ф120*86mm                                             |
| Weight                  | 800g                                                  |