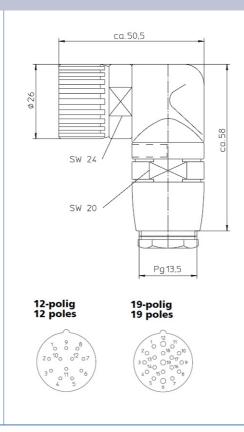

| https://e-catalog.hirschmann.com:443/link/57078-24228-256281-256289-248941-279256-279261-277806/en/RKCW190-135/uistate |                                                                                                                                                               |
|------------------------------------------------------------------------------------------------------------------------|---------------------------------------------------------------------------------------------------------------------------------------------------------------|
| Name                                                                                                                   | RKCW/13,5                                                                                                                                                     |
|                                                                                                                        |                                                                                                                                                               |
|                                                                                                                        | Field Attachable Connector, M23 female right angle connector with threaded joint, assembling with solder connections, Screw joint for cable PG 13,5; 19-poles |
| Delivery informations                                                                                                  |                                                                                                                                                               |
| Availability                                                                                                           | available                                                                                                                                                     |
| Product description                                                                                                    |                                                                                                                                                               |
| Туре                                                                                                                   | RKCW 190/13,5                                                                                                                                                 |
| Order No.                                                                                                              | 2207                                                                                                                                                          |
| Description                                                                                                            | Field Attachable Connector, M23 female right angle connector with threaded joint, assembling with solder connections, Screw joint for cable PG 13,5; 19-poles |
| Number of contacts                                                                                                     | 19                                                                                                                                                            |
| Product characteristics                                                                                                | Vibration resistance, Oil resistance, Drag chains suitable, EMC resistance, UV resistance                                                                     |
| Mechanical data                                                                                                        |                                                                                                                                                               |
| Type of plug-in contact                                                                                                | Female connector                                                                                                                                              |
| Thread                                                                                                                 | M23                                                                                                                                                           |
| Design of electrical connection                                                                                        | connector M23                                                                                                                                                 |
| LED display present                                                                                                    | ×                                                                                                                                                             |
| Environmental conditions                                                                                               |                                                                                                                                                               |
| Environmental temperature                                                                                              | -40 °C 125 °C                                                                                                                                                 |
| Degree of protection (IP), mounted                                                                                     | IP67                                                                                                                                                          |
| Pollution degree                                                                                                       | 3                                                                                                                                                             |
| Materials                                                                                                              |                                                                                                                                                               |
| Housing material / Molded body                                                                                         | CuZn, nickel-plated                                                                                                                                           |
| Contact bearer material                                                                                                | PBT                                                                                                                                                           |
| Contact material                                                                                                       | CuZn                                                                                                                                                          |
| Contact material - Surface refinement                                                                                  | pre-nickeled and gold-plated                                                                                                                                  |
| Knurled screw / nut material                                                                                           | CuZn, nickel-plated                                                                                                                                           |
| Electrical data                                                                                                        |                                                                                                                                                               |
| Rated current In                                                                                                       | 7.5 A (7.5 A - pin-Ø 1.0 mm; 10 A - pin-Ø 1.5 mm)                                                                                                             |
| Nominal voltage                                                                                                        | 120 V                                                                                                                                                         |
| Rated voltage                                                                                                          | 125 V                                                                                                                                                         |
| Test voltage                                                                                                           | 1.5 kV eff./60 s                                                                                                                                              |
| Insulation resistance                                                                                                  | >10 GΩ                                                                                                                                                        |
| Approvals                                                                                                              |                                                                                                                                                               |
| RoHS 2002/95/EG compliant                                                                                              | RoHS 2002/95/EG                                                                                                                                               |
| Cable                                                                                                                  |                                                                                                                                                               |
| Diameter of conductor                                                                                                  | 0.2 mm                                                                                                                                                        |

Picture

Drawing