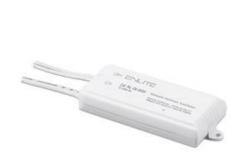

# EN-SC60

## **Product Description:**

Fully dimmable with resistive and inductive (leading and trailing edge) dimmers, SC60 transformers feature 1kV (1000V) surge protection in accordance with EMC standard EN 55015, EN 61000 and EN 61547 equipment for general lighting purposes.

## **Product Image:**



## **Product Features:**

- 1kV surge protection EN 61547
- Short circuit, thermal and overload protection
- Fully dimmable with resistive & inductive dimmers
- Pre-wired with 20cm primary lead
- 20cm heat resistant secondary lead
- Safety compliance EN 61347
- EMC compliance EN 55015, EN 61000, EN 61547
- 2 year warranty

## **Product Specs:**

| Input Voltage  | 220~240VAC | Output current (mA) | 5   |
|----------------|------------|---------------------|-----|
| Output Voltage | 11         | Dimmable            | Yes |

### **SKU Table and Ordering**

| Cat No.(SKU Code) | Wattage |
|-------------------|---------|
| EN-SC60           | 60W     |

## **Compliance & Approvals:**















## Warranty

Please contact Aurora for specifics concerning warranty on this product. The warr