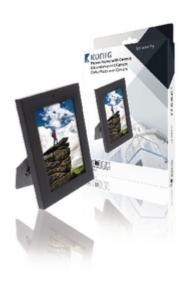

# **Photo Frame with Built-in Camera**

### **General information**

Place this picture frame with hidden camera on a strategic spot in your home and discretely monitor your assets. Images are recorded to a microSD card so you can playback your evidence on a PC at any given time.

## **Package contents**

1x picture frame 1x USB cable manual

## **Sales information**

Order code: SAS-DVRPP10

Product description: Photo Frame with Built-in Camera

Packaging: Giftbox with eurolock

Brand name: König

| Quantity | LxWxH (mm)  | Weight             |
|----------|-------------|--------------------|
| 1        | 1x1x1       | 1 gr.              |
| 50       | 360x380x445 | 1 gr.<br>13820 gr. |