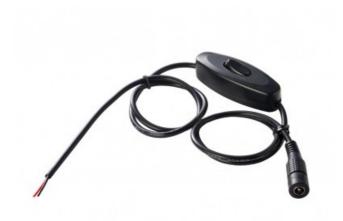

## **Description:**

This cables mates with our standard range of plug in and desktop power supplies which are fitted with a 2.1mm DC output connector. It serves to extend the DC cable by 80cm and also provides an inline on off switch. Terminated in bare end cables

Switch material: RoHS PC UL94V-2

Operating Temperature :  $0 \div 80$ [°C]

Length / cable type : 0.8m / 20AWG - 2468

Max. load: 5A

DC Connector: 2.1x5.5x11

| WEIGHT  | 1pc   | N.W.: 36g / pc       |
|---------|-------|----------------------|
| PACKING | Bunch | 80pcs / 1bunch       |
|         |       | G.W.: 2,9 kg / bunch |