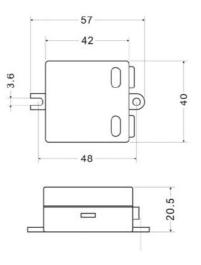

Inrush Current 20A max.

**DC Voltage range** 3vdc to 12vdc

**Rated Output Current** 350mA +/-6%

Efficiency 60%

Over Load Protection 100-135% rated output power

**Safety** EN61347 / EN55015

Case Size Refer to drawing