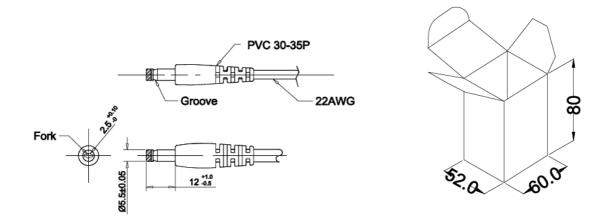

**Case Size** 55.1 x 49.5 x 42.49mm (Page2)

**DC Plug** 2.5 x 5.5 x 12mm tuning fork

Polarity +ve Centre

Rated Input Voltage 100-240Vac

Full Input Voltage Range 90-264Vac

**Rated Frequency** 50-60Hz

**Full Frequency Range** 47-63Hz

**Efficiency** Level VI (79.03% minimum)

at 25% + loading

Power Consumption (no load) 0.075W max

Input Power (max) 8W max

Input Current (RMS Max.) 0.18A max

Hi-Pot Spec 3000Vac 10mA 1 min. (I.P. to O.P.)

Output cable 1.8 Metres 22AWG 2468