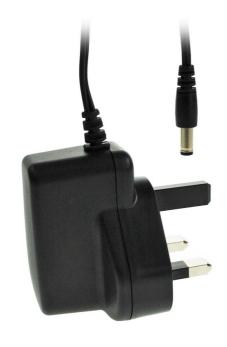

## 12vdc 500mA 6W UK Plug Top Power Supply

This switch mode power supply is rated to 6W maximum, providing a regulated 12vdc output at up to 500mA with no minimum load. The unit meets latest CoC Tier 1 / Level VI efficiency standards and will be uprated to CoC Tier 2 requirements before the requirement is mandatory. This power supply carries full safety approvals. Short circuit and over current protection is integral.

**Case Size** 55.1 x 49.5 x 42.49mm (Page2)

**DC Plug** 2.5 x 5.5 x 12mm tuning fork

Polarity +ve Centre

Rated Input Voltage 100-240Vac

Full Input Voltage Range 90-264Vac

**Rated Frequency** 50-60Hz

**Full Frequency Range** 47-63Hz