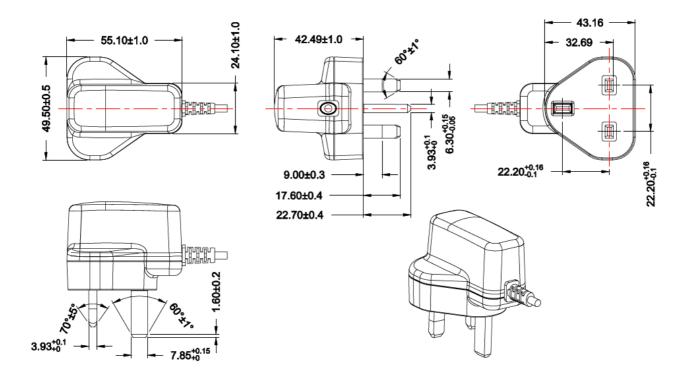

**Case Size** 55.1 x 49.5 x 42.49mm (Page2)

**DC Plug** 2.5 x 5.5 x 12mm tuning fork

Polarity +ve Centre

Rated Input Voltage 100-240Vac

Full Input Voltage Range 90-264Vac

**Rated Frequency** 50-60Hz

**Full Frequency Range** 47-63Hz