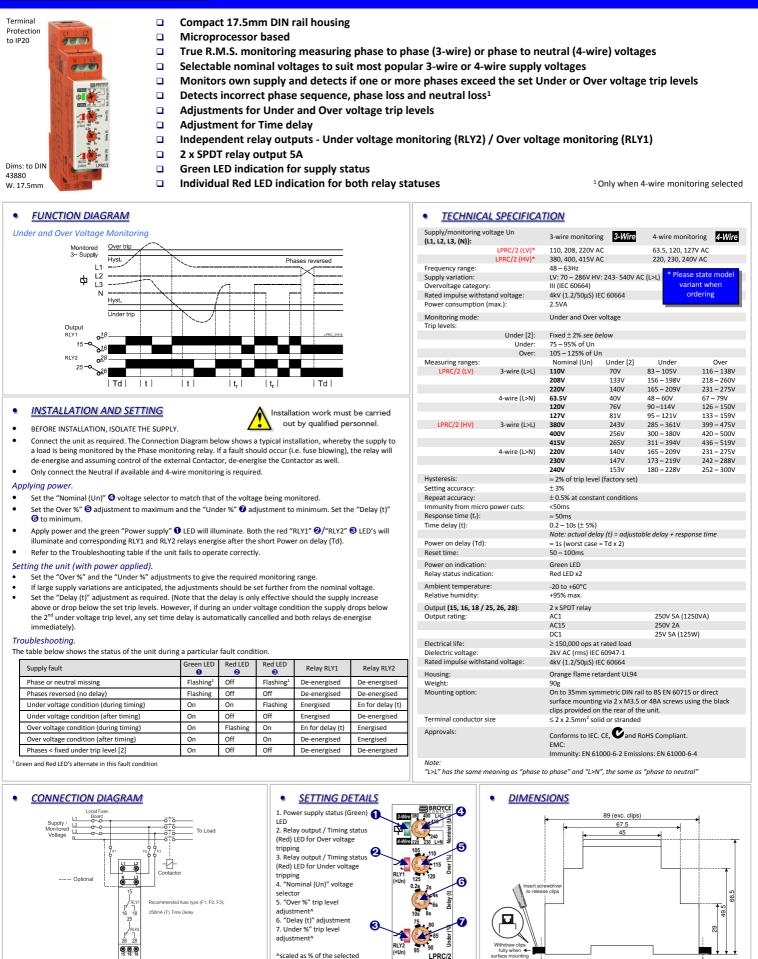

Phase Failure, Phase Sequence, Under and Over Voltage plus Time Delay

Type: LPRC/2

**ISO 9001** REGISTERED FIRM 888 25 26 28

Broyce Control Ltd., Pool Street, Wolverhampton, West Midlands WV2 4HN. England