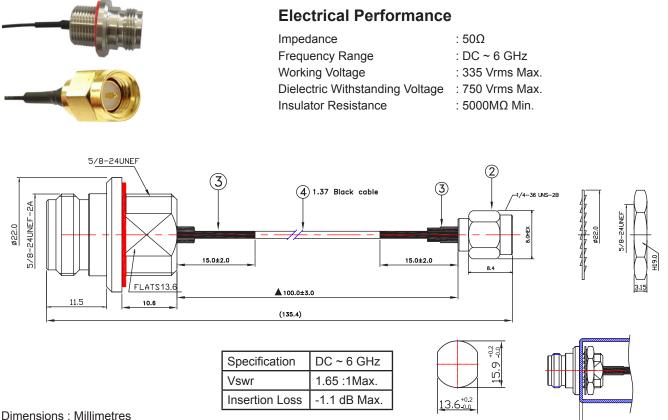

Rear Lock IP67 N Type to SMA Plug multicomp

## RoHS **Compliant**

| No. | Description                                       | Qty. |
|-----|---------------------------------------------------|------|
| 1.  | N Rear Lock B/H Jack for OD 1.37 cable conn.      | 1    |
| 2.  | SMA ST. Plug Crimp for OD 1.37mm cable            | 1    |
| 3.  | 1.37 Black cable                                  | 1    |
| 4.  | Heat Shrink Tube F32 2.5mm L=15mm, Colour : Black | 2    |

## Part Number Table

| Description                             | Part Number |
|-----------------------------------------|-------------|
| 100mm Rear Lock IP67 N Type to SMA Plug | MC001504    |

Mounting Hole