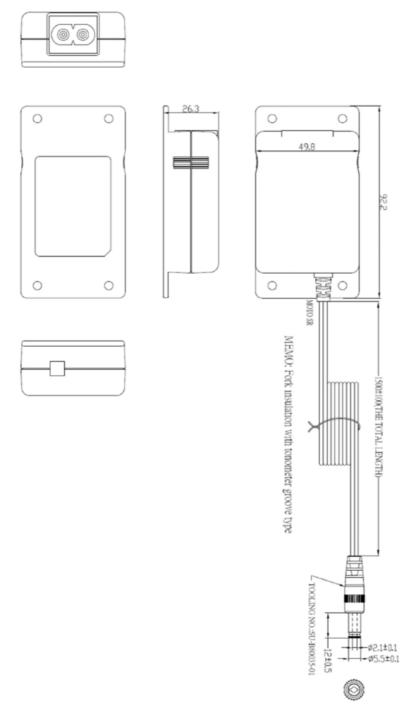

## **General Spec**

| Part Numbers             | SW3938-D                                             |                                                                                                                                                                                                                                                                                  |                                    |
|--------------------------|------------------------------------------------------|----------------------------------------------------------------------------------------------------------------------------------------------------------------------------------------------------------------------------------------------------------------------------------|------------------------------------|
| Output                   | 12vdc regulated (1.5A max)                           |                                                                                                                                                                                                                                                                                  |                                    |
| Current Min.             | 0.00A                                                | Leakage Current                                                                                                                                                                                                                                                                  | shall not exceed 0.25mA            |
| Power (watts)            | 18W Max                                              | Input Current (RMS Max.)                                                                                                                                                                                                                                                         | 370mA typical (400mA max)          |
| Line Reg                 | +/-5% at rated load                                  | Hi-Pot Spec                                                                                                                                                                                                                                                                      | 3000Vac 10mA 1 min. (I.P. to O.P.) |
| Total Output Regulation  | +/-5 % at 0—100% load                                | Ac Inrush Current                                                                                                                                                                                                                                                                | 50A max                            |
| Ripple (mV p-p)          | 120mV P-P                                            | Operating Temperature                                                                                                                                                                                                                                                            | 0 to 40 degrees C                  |
| Protections              | Over Current, Short Circuit, Over voltage protection | Storage Temperature                                                                                                                                                                                                                                                              | -20 to 80 degrees C                |
|                          |                                                      | Operating Humidity                                                                                                                                                                                                                                                               | 10% to 90%                         |
| Case Size                | 92.2 x 49.8 x 26.3mm (see P2)                        | Safety Approvals                                                                                                                                                                                                                                                                 | EN60950 / CE marked                |
| Weight (approx.)         | 135g APPROX                                          |                                                                                                                                                                                                                                                                                  | UL60950 / UL marked                |
| DC Cord                  | 1.5 Metres                                           | Pb-free                                                                                                                                                                                                                                                                          | Yes RoHS Compliant                 |
| DC Plug                  | 2.1 x 5.5 x 12mm +ve Centre                          | MTBF                                                                                                                                                                                                                                                                             | 50K Hours at 25 degrees C          |
| Rated Input Voltage      | 100-240Vac                                           |                                                                                                                                                                                                                                                                                  |                                    |
| Full Input Voltage Range | 90-264Vac                                            |                                                                                                                                                                                                                                                                                  |                                    |
| Rated Frequency          | 50-60Hz                                              | Full specification documents on each part included in this data sheet are available on request from PowerPax UK Ltd. PowerPax accepts no responsibility for typographical errors in the production of this Idocument Product specifications are subject to change without notice |                                    |
| Full Frequency Range     | 47-63Hz                                              |                                                                                                                                                                                                                                                                                  |                                    |
| Efficiency               | Meets ErP stage 2 / Level VI                         |                                                                                                                                                                                                                                                                                  |                                    |