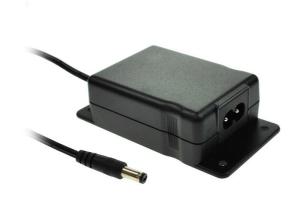

## 12vdc 1.5A (18W) lugged Power Supply

The SW3938-D is part of our lugged power supply range and provides a 12vdc voltage regulated output at up to 1.5 amp (18 Watts). The lugged series feature fixing lugs which have been moulded as an integral part of the case enable you to secure the power supply down to any flat clean surface. This makes the lugged power supply series perfect for a wide range of installations and applications. The unit is CE and UL marked and safety approved for the UK and Europe and the USA, and meets ErP level VI for energy efficiency. Other output voltages are available on request on a made to order basis.