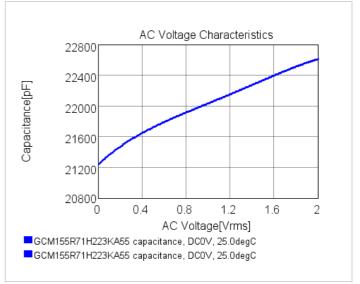

## Chart of characteristic data (The charts below may show another part number which shares its characteristics.)

2 of 2