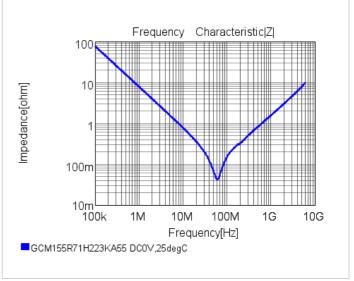

## Chart of characteristic data (The charts below may show another part number which shares its characteristics.)

2 of 2