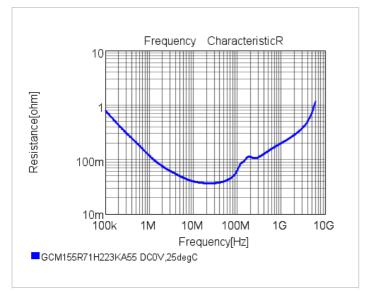

## Chart of characteristic data (The charts below may show another part number which shares its characteristics.)

2 of 2