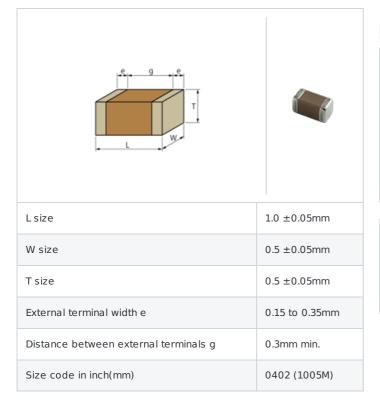

## Shape

### References

| Packaging | Specifications                                                       | Minimum quantity |
|-----------|----------------------------------------------------------------------|------------------|
| D         | $\phi$ 180mm Paper taping                                            | 10000            |
| J         | φ 330mm Paper taping                                                 | 50000            |
| W         | φ 180mm Paper taping (W8P1*)<br>* Width : 8mm, Pocket pitch :<br>1mm | 20000            |