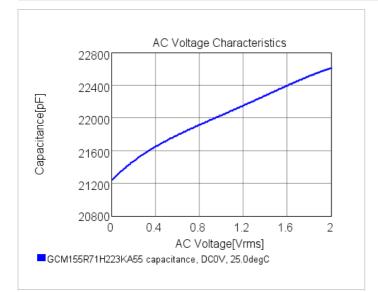

## Chart of characteristic data (The charts below may show another part number which shares its characteristics.)

2 of 2