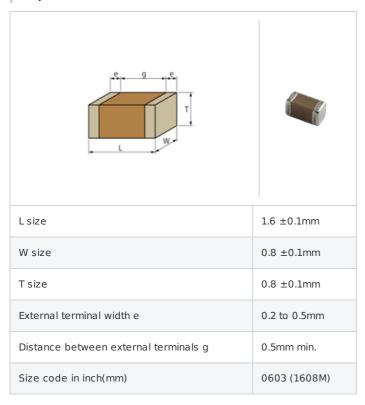

## Shape

### References

| Packaging | Specifications            | Minimum quantity |
|-----------|---------------------------|------------------|
| D         | $\phi$ 180mm Paper taping | 4000             |
| J         | φ 330mm Paper taping      | 10000            |