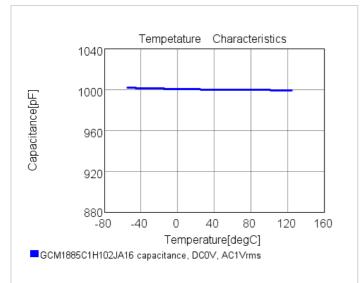

## Chart of characteristic data (The charts below may show another part number which shares its characteristics.)

2 of 2