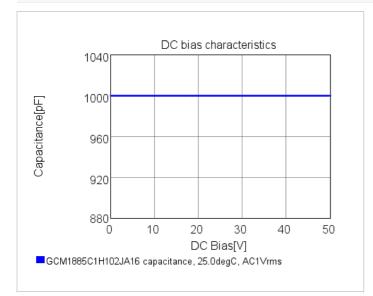

## Chart of characteristic data (The charts below may show another part number which shares its characteristics.)

2 of 2