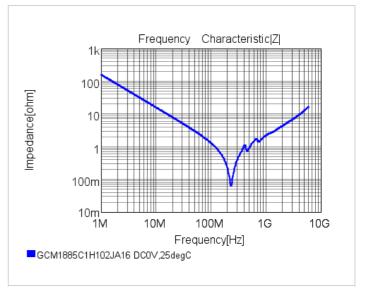

## Chart of characteristic data (The charts below may show another part number which shares its characteristics.)

2 of 2