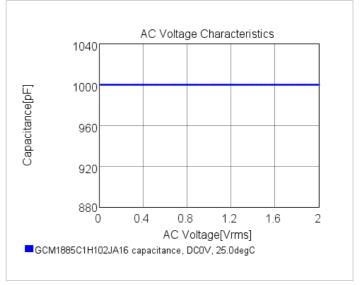

## Chart of characteristic data (The charts below may show another part number which shares its characteristics.)

2 of 2