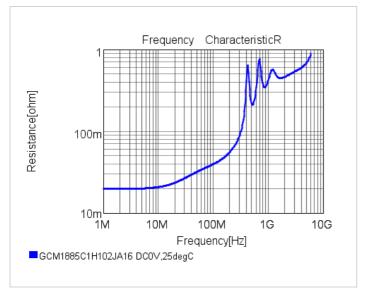

## Chart of characteristic data (The charts below may show another part number which shares its characteristics.)

2 of 2