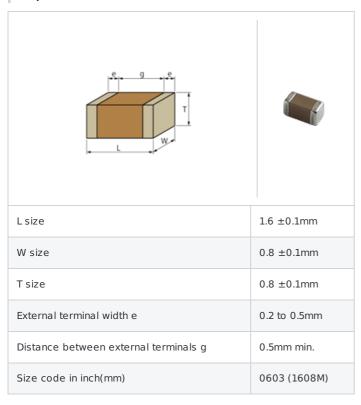

# GCM1885C1H331JA16# "#" indicates a package specification code.

















< List of part numbers with package codes > GCM1885C1H331JA16D , GCM1885C1H331JA16J

## Shape



#### References

| Packaging | Specifications            | Minimum quantity |
|-----------|---------------------------|------------------|
| D         | $\phi$ 180mm Paper taping | 4000             |
| J         | φ 330mm Paper taping      | 10000            |

| Mass (typ.)  |       |  |
|--------------|-------|--|
| 1 piece      | 6.3mg |  |
| φ 180mm Reel | 144g  |  |

# Specifications

| Capacitance                                      | 330pF ±5%   |
|--------------------------------------------------|-------------|
| Rated voltage                                    | 50Vdc       |
| Temperature characteristics (complied standard)  | COG(EIA)    |
| Temperature coefficient                          | 0±30ppm/°C  |
| Temperature range of temperature characteristics | 25 to 125℃  |
| O