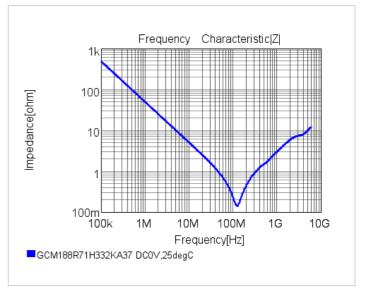

## Chart of characteristic data (The charts below may show another part number which shares its characteristics.)

2 of 2