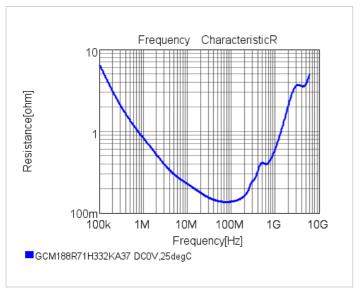

## Chart of characteristic data (The charts below may show another part number which shares its characteristics.)

2 of 2