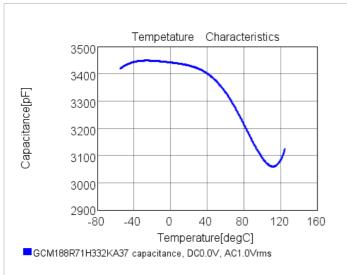

## Chart of characteristic data (The charts below may show another part number which shares its characteristics.)

2 of 2