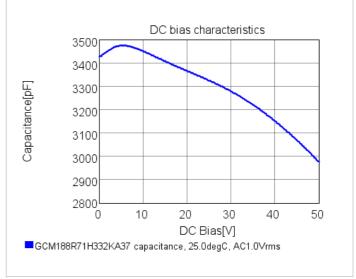

## Chart of characteristic data (The charts below may show another part number which shares its characteristics.)

2 of 2