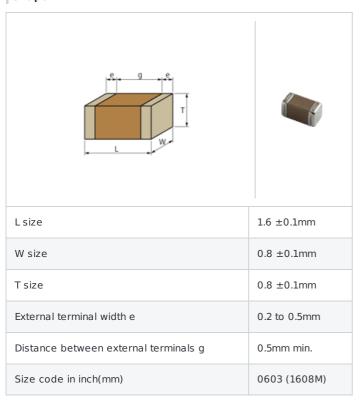

## Shape

#### References

| Packaging | Specifications            | Minimum quantity |
|-----------|---------------------------|------------------|
| D         | $\phi$ 180mm Paper taping | 4000             |
| J         | φ 330mm Paper taping      | 10000            |