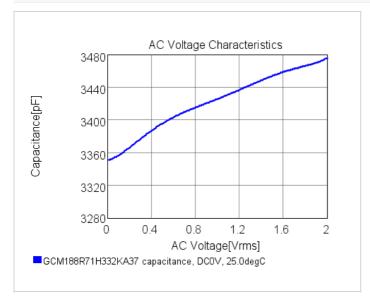

## Chart of characteristic data (The charts below may show another part number which shares its characteristics.)

2 of 2