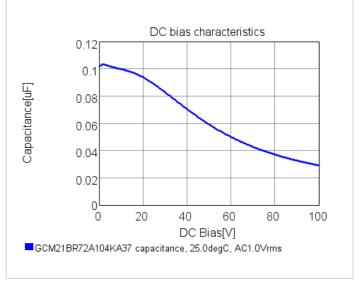

## Chart of characteristic data (The charts below may show another part number which shares its characteristics.)

2 of 2