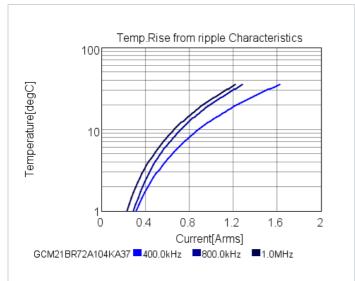

## Chart of characteristic data (The charts below may show another part number which shares its characteristics.)

2 of 2