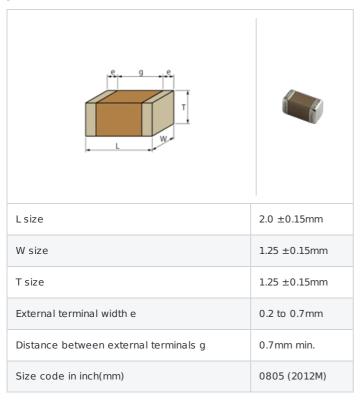

# GCM21BR72A104KA37# "#" indicates a package specification code.















< List of part numbers with package codes > GCM21BR72A104KA37L , GCM21BR72A104KA37K

## Shape



#### References

| Packaging | Specifications                  | Minimum quantity |
|-----------|---------------------------------|------------------|
| L         | $_{\phi}$ 180mm Embossed taping | 3000             |
| K         | $\phi$ 330mm Embossed taping    | 10000            |

| Mass (typ.)  |      |
|--------------|------|
| 1 piece      | 17mg |
| φ 180mm Reel | 102g |

# Specifications

| Capacitance                                      | 0.10μF ±10% |
|--------------------------------------------------|-------------|
| Rated voltage                                    | 100Vdc      |
| Temperature characteristics (complied standard)  | X7R(EIA)    |
| Capacitance change rate                          | ±15.0%      |
| Temperature range of temperature characteristics | -55 to 12