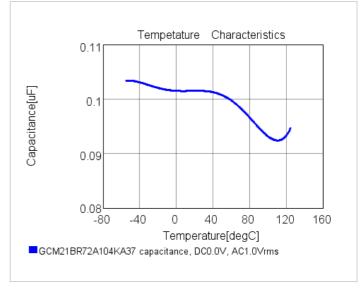

## Chart of characteristic data (The charts below may show another part number which shares its characteristics.)

2 of 2