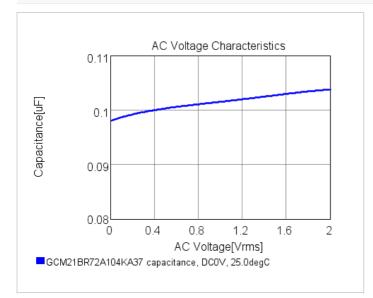

## Chart of characteristic data (The charts below may show another part number which shares its characteristics.)

2 of 2