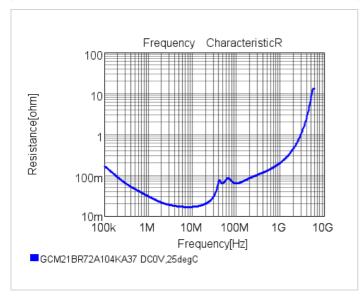

## Chart of characteristic data (The charts below may show another part number which shares its characteristics.)

2 of 2