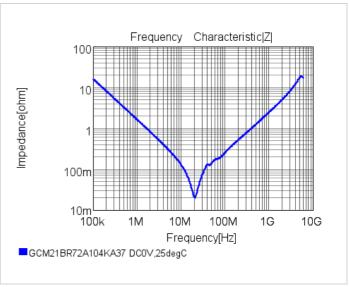

## Chart of characteristic data (The charts below may show another part number which shares its characteristics.)

2 of 2