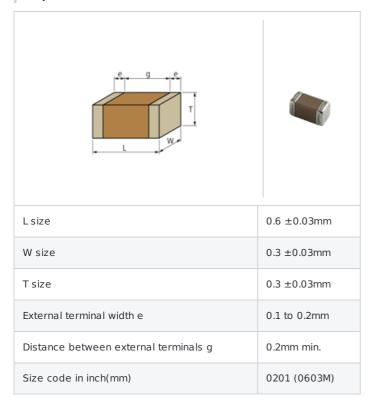

## $GRM0335C1H330JA01\# \quad \text{``#'' indicates a package specification code.}$















< List of part numbers with package codes > GRM0335C1H330JA01D , GRM0335C1H330JA01W , GRM0335C1H330JA01J

## Shape



## References

| Packaging | Specifications                                                       | Minimum quantity |
|-----------|----------------------------------------------------------------------|------------------|
| D         | $\phi$ 180mm Paper taping                                            | 15000            |
| J         | φ 330mm Paper taping                                                 | 50000            |
| W         | φ 180mm Paper taping (W8P1*)<br>* Width : 8mm, Pocket pitch :<br>1mm | 30000            |

| Mass (typ.)  |        |  |
|--------------|--------|--|
| 1 piece      | 0.33mg |  |
| φ 180mm Reel | 118g   |  |

## Specifications

| Capacitance                                      | 33pF ±5%    |
|--------------------------------------------------|-------