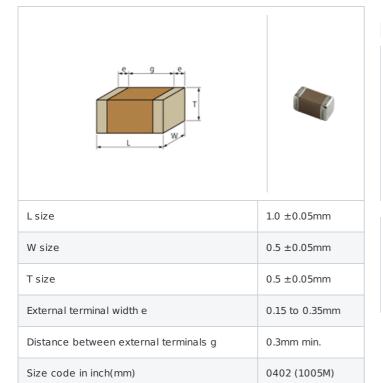

## GRM1555C1H330GA01# "#" indicates a package specification code.













< List of part numbers with package codes > GRM1555C1H330GA01D , GRM1555C1H330GA01W , GRM1555C1H330GA01J

## Shape



## References

| Packaging | Specifications                                                       | Minimum quantity |
|-----------|----------------------------------------------------------------------|------------------|
| D         | $\phi$ 180mm Paper taping                                            | 10000            |
| J         | φ 330mm Paper taping                                                 | 50000            |
| W         | φ 180mm Paper taping (W8P1*)<br>* Width : 8mm, Pocket pitch :<br>1mm | 20000            |

| Mass (typ.)  |       |  |
|--------------|-------|--|
| 1 piece      | 1.6mg |  |
| φ 180mm Reel | 118g  |  |

## Specifications

| Capacitance                                      | 33pF ±2%    |
|--------------------------------------------------|-----------