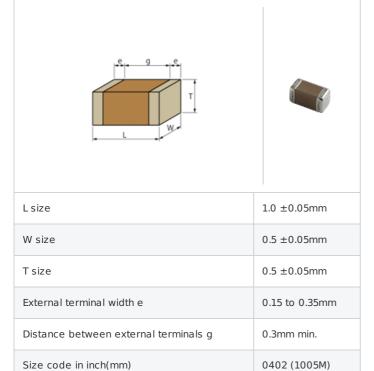

## GRM1555C1H5R1CA01# "#" indicates a package specification code.













< List of part numbers with package codes > GRM1555C1H5R1CA01D , GRM1555C1H5R1CA01W , GRM1555C1H5R1CA01J

## Shape



## References

| Packaging | Specifications                                                       | Minimum quantity |
|-----------|----------------------------------------------------------------------|------------------|
| D         | $_{\Psi}$ 180mm Paper taping                                         | 10000            |
| J         | φ 330mm Paper taping                                                 | 50000            |
| W         | φ 180mm Paper taping (W8P1*)<br>* Width : 8mm, Pocket pitch :<br>1mm | 20000            |

| Mass (typ.)  |       |  |
|--------------|-------|--|
| 1 piece      | 1.6mg |  |
| φ 180mm Reel | 118g  |  |

## Specifications

| Capacitance                                      | 5.1pF ±0.25pF |
|--------------------------------------------------|---------