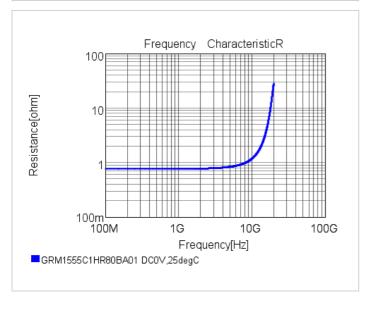

## Chart of characteristic data (The charts below may show another part number which shares its characteristics.)

2 of 2