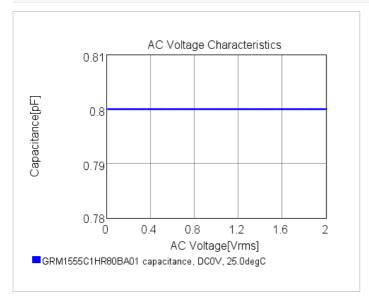

## Chart of characteristic data (The charts below may show another part number which shares its characteristics.)

2 of 2