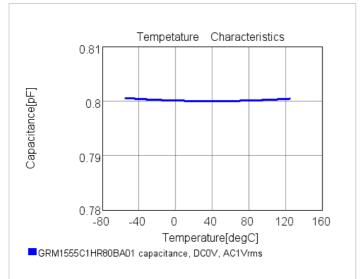

## Chart of characteristic data (The charts below may show another part number which shares its characteristics.)

2 of 2