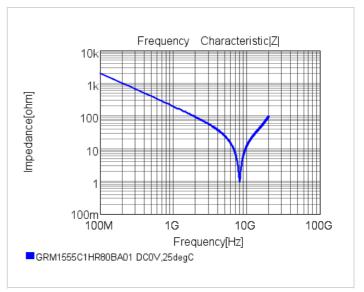

## Chart of characteristic data (The charts below may show another part number which shares its characteristics.)

2 of 2