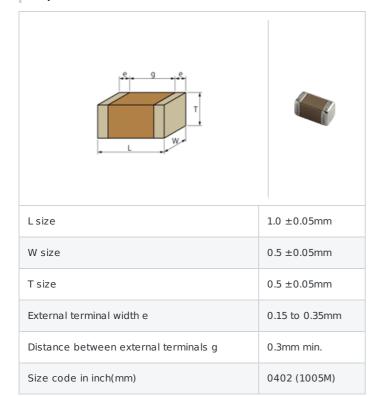

## Shape

### References

| Packaging | Specifications                                                       | Minimum quantity |
|-----------|----------------------------------------------------------------------|------------------|
| D         | $\phi$ 180mm Paper taping                                            | 10000            |
| J         | φ 330mm Paper taping                                                 | 50000            |
| W         | φ 180mm Paper taping (W8P1*)<br>* Width : 8mm, Pocket pitch :<br>1mm | 20000            |