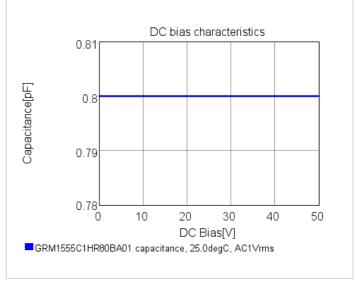

## Chart of characteristic data (The charts below may show another part number which shares its characteristics.)

2 of 2