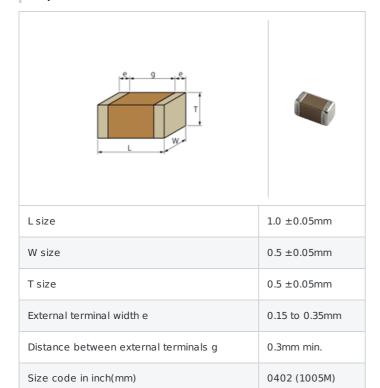

## GRM155R61A105KE01# "#" indicates a package specification code.











< List of part numbers with package codes > GRM155R61A105KE01D , GRM155R61A105KE01W , GRM155R61A105KE01J

## Shape



## References

| Packaging | Specifications                                                       | Minimum quantity |
|-----------|----------------------------------------------------------------------|------------------|
| D         | $_{\Psi}$ 180mm Paper taping                                         | 10000            |
| J         | φ 330mm Paper taping                                                 | 50000            |
| W         | φ 180mm Paper taping (W8P1*)<br>* Width : 8mm, Pocket pitch :<br>1mm | 20000            |

| Mass (typ.)  |       |  |
|--------------|-------|--|
| 1 piece      | 1.6mg |  |
| φ 180mm Reel | 118g  |  |

## Specifications

| Capacitance                                      | 1.0μF ±10% |
|--------------------------------------------------|------------