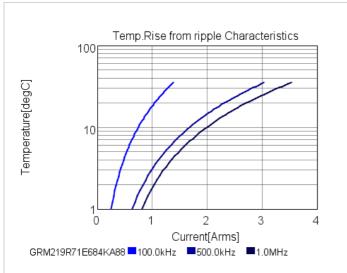

## Chart of characteristic data (The charts below may show another part number which shares its characteristics.)

2 of 2

Attention

2. This datasheet has only typical specifications because there is no space for detailed specifications.