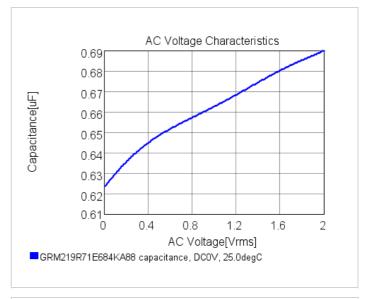

## Chart of characteristic data (The charts below may show another part number which shares its characteristics.)

2 of 2

Attention

2. This datasheet has only typical specifications because there is no space for detailed specifications.