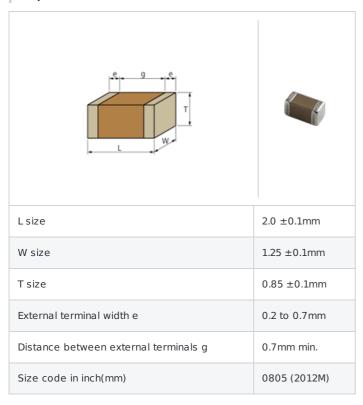

# GRM219R71E684KA88# "#" indicates a package specification code.













< List of part numbers with package codes > GRM219R71E684KA88D , GRM219R71E684KA88J

### Shape



#### References

| Packaging | Specifications            | Minimum quantity |
|-----------|---------------------------|------------------|
| D         | $\phi$ 180mm Paper taping | 4000             |
| J         | φ 330mm Paper taping      | 10000            |

| Mass (typ.)  |      |
|--------------|------|
| 1 piece      | 11mg |
| φ 180mm Reel | 162g |

# Specifications

| Capacitance                                      | 0.68μF ±10% |
|--------------------------------------------------|-------------|
| Rated voltage                                    | 25Vdc       |
| Temperature characteristics (complied standard)  | X7R(EIA)    |
| Capacitance change rate                          | ±15.0%      |
| Temperature range of temperature characteristics | -55 to 125℃ |
| Operating tempera