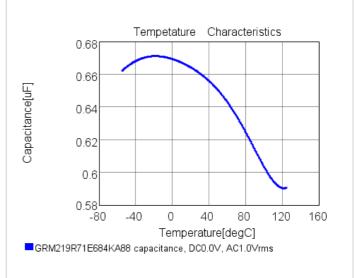

## Chart of characteristic data (The charts below may show another part number which shares its characteristics.)

2 of 2

Attention

2. This datasheet has only typical specifications because there is no space for detailed specifications.