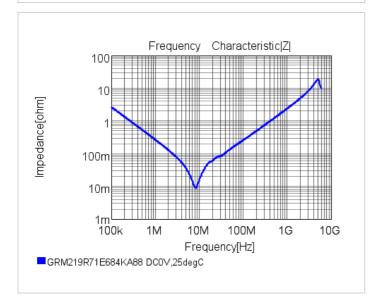

## Chart of characteristic data (The charts below may show another part number which shares its characteristics.)

2 of 2

Attention

2. This datasheet has only typical specifications because there is no space for detailed specifications.