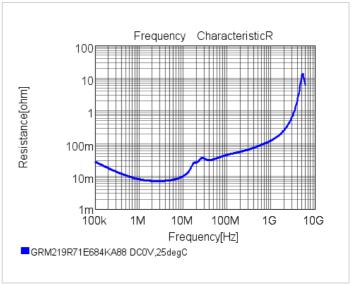

## Chart of characteristic data (The charts below may show another part number which shares its characteristics.)

2 of 2

Attention

2. This datasheet has only typical specifications because there is no space for detailed specifications.